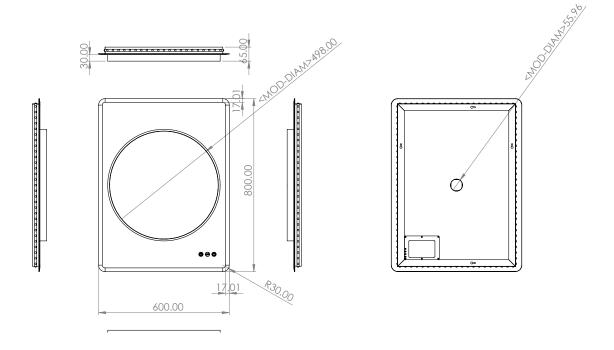

## Frontier 60 Art no. 78725000

# Frontier 60 & 70

|  |                        |                                               | Version No. 06.03.23 |
|--|------------------------|-----------------------------------------------|----------------------|
|  | Product                | Frontier 60 & Frontier 70                     |                      |
|  | Art. No.               | Frontier 60: 78725000 / Frontier 70: 78726000 |                      |
|  | Product<br>Description | LED illuminated mirror.                       |                      |