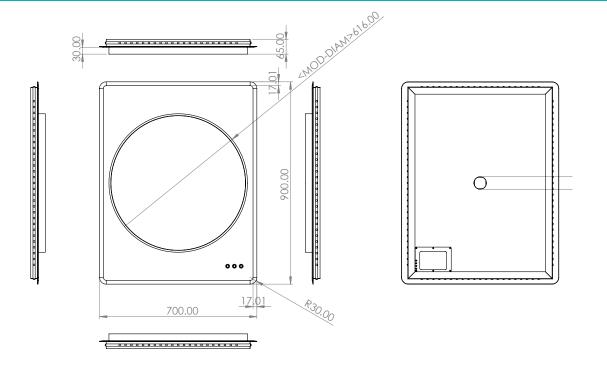

## Frontier 70 Art no. 78726000

# Frontier 60 & 70

|  |                        |                                               | Version No. 06.03.23 |
|--|------------------------|-----------------------------------------------|----------------------|
|  | Product                | Frontier 60 & Frontier 70                     |                      |
|  | Art. No.               | Frontier 60: 78725000 / Frontier 70: 78726000 |                      |
|  | Product<br>Description | LED illuminated mirror.                       |                      |