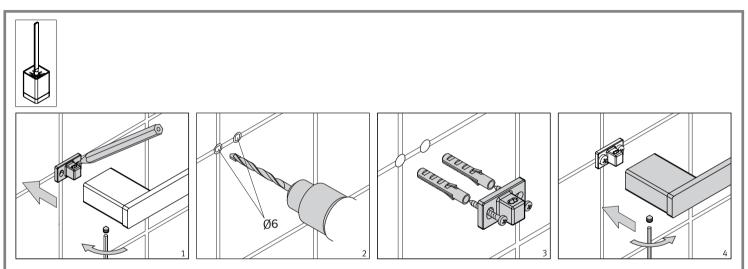

## **Installation Guideline**

- Using a suitable drill bit, drill holes in the marked positions to a suitable depth. If drilling through tile, use a ceramic drill bit.
- Insert wall plugs level with the surface of the wall. If fitting to a tiled surface, wall plugs should be inserted below the tile surface to avoid cracking. NB. For plasterboard walls, specialist fixings should be purchased, available from any DIY or hardware store.
- Fig.4 Ensure the retaining grub screw is installed securely.