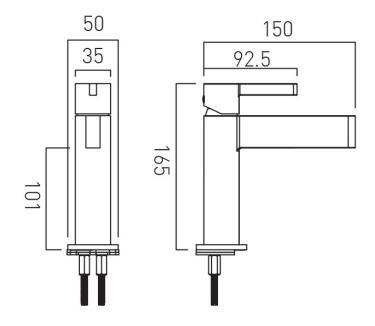

# TECHNICAL DRAWING

COLLECTION: EDIT

PRODUCT CODE: EDI-100/SB-C/P

tel: 01934 744466 email: sales@vado.com

www.vado.com

WHERE INSPIRATION FLOWS

# DECK HOLE DRILL DIAMETER

35mm