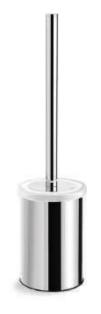

Soap Dispenser\* ACPICH04 H17cm x W8cm x D12cm £89

Toilet Brush\*
Wall Mounted
ACTBWHCH02 £99

**Toilet Brush\*** Floor Standing ACTBFS02 replaceable head H56cm x W10cm x D10cm

**Tumbler\***ACPICH07
H12cmxW8cmxD10cm £65