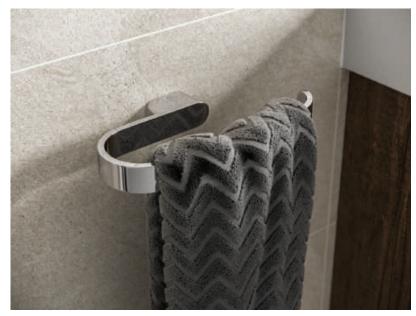

## **Towel Ring**

Soft lines and a polished chrome finish lend a modern feel to this towel ring, whilst secure fittings keep it perfectly positioned, wherever you choose to fix it.

**Toilet Roll Holder** ACPICH01 H2cm x W15cm x D10cm

£62

£38

**Toilet Roll Holder°** £81 With Shelf and Anti-Slip Mat ACTRHCH01 H10cm x W14cm x D8cm

Robe Hook ACPICH02 H5cm x W2cm x D4cm

**Towel Ring**ACPICH03
H2cm×W21cm×D10cm £69

£95

**Towel Rail** 

ACPICH06 H2cm x W64cm x D5cm