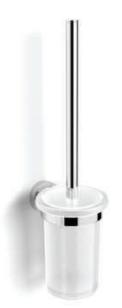

Soap Dispenser\* ACPICH04 H17cm x W8cm x D12cm £89

Toilet Brush\*
Wall Mounted
ACTBWHCH02 £99

**Toilet Brush\*** Floor Standing ACTBFS02 replaceable head H56cm x W10cm x D10cm

**Tumbler\***ACPICH07
H12cmxW8cmxD10cm £65