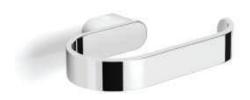

£62

£38

**Toilet Roll Holder°** £81 With Shelf and Anti-Slip Mat ACTRHCH01 H10cm x W14cm x D8cm

Robe Hook ACPICH02 H5cm x W2cm x D4cm

**Towel Ring**ACPICH03
H2cm×W21cm×D10cm £69

£95

**Towel Rail** 

ACPICH06 H2cm x W64cm x D5cm