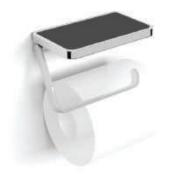

£62

£38

**Toilet Roll Holder°** £81 With Shelf and Anti-Slip Mat ACTRHCH01 H10cm x W14cm x D8cm

Robe Hook ACPICH02 H5cm x W2cm x D4cm

**Towel Ring**ACPICH03
H2cm×W21cm×D10cm £69

£95

**Towel Rail** 

ACPICH06 H2cm x W64cm x D5cm