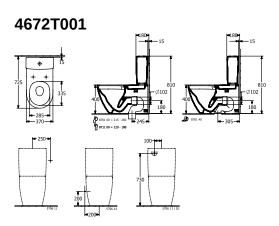

mit DirectFlush)                            | Yes                                                                                                                                   |
| Flush type                                           | Washdown toilet                                                                                                                       |
| Integrated freshness solution (with ViFresh)         | No                                                                                                                                    |
| Outlet / outlet                                      | horizontal outlet                                                                                                                     |

## TECHNICAL DRAWINGS

## 4672T001