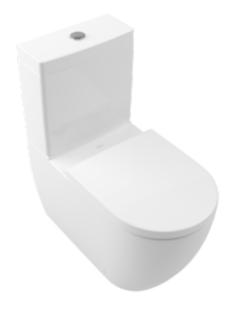

## SUBWAY 3.0 WASHDOWN TOILET FOR CLOSE-COUPLED WC-SUITE, RIMLESS OVAL

## PRODUCT INFORMATION

| Article title                                        | Villeroy & Boch Subway 3.0<br>Washdown toilet for close-coupled<br>WC-suite, rimless, floor-standing,<br>with TwistFlush, White Alpin |
|------------------------------------------------------|---------------------------------------------------------------------------------------------------------------------------------------|
| Article number                                       | 4672T001                                                                                                                              |
| Assembly / Assembly type                             | floor-standing                                                                                                                        |
| Assembly instructions                                | recommendation: to be installed from the wall at: 15 mm                                                                               |
| Scope of delivery                                    | 1 x washdown toilet, rimless , 1 x fastening set                                                                                      |
| Depth in mm                                          | 710                                                                                                                                   |
| Width in mm                                          | 370                                                                                                                                   |
| Height in mm                                         | 400                                                                                                                                   |
| Collection                                           | Subway 3.0                                                                                                                            |
| Suitable for                                         | Mounted cistern                                                                                                                       |
| Innovative flushing technology (with TwistFlush)     | Yes                                                                                                                                   |
| Innovative flushing technology (with TwistFlush[e³]) | No                                                                                                                                    |
| Flush volume I                                       | 3 / 4,5                                                                                                                               |
| Wall-mounted - floor-standing                        | floor-standing                                                                                                                        |
| Material                                             | Sanitary ceramics                                                                                                                     |
| surface                                              | glossy                                                                                                                                |
| Colour name                                          | White Alpin                                                                                                                           |
| Shape                                                | Oval                                                                                                                                  |
| Colour designation                                   | White Alpin                                                                                                                           |
| Antibacterial surface (with AntiBac)                 | No                                                                                                                                    |
| Easy surface cleaning (CeramicPlus)                  | No                                                                                                                                    |
| Rimless (mit DirectFlush)                            | Yes                                                                                                                                   |
| Flush type                                           | Washdown toilet                                                                                                                       |
| Integrated freshness solution (with ViFresh)         | No                                                                                                                                    |
| Outlet / outlet                                      | horizontal outlet                                                                                                                     |