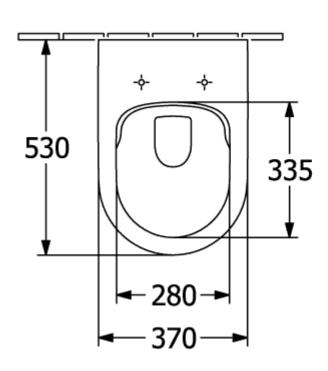

|
| Easy surface cleaning (CeramicPlus)                  | No                                                                                      |
| Rimless (mit DirectFlush)                            | Yes                                                                                     |
| Flush type                                           | Washdown toilet                                                                         |
| Integrated freshness solution (with ViFresh)         | No                                                                                      |
| Outlet / outlet                                      | horizontal outlet                                                                       |

## TECHNICAL DRAWINGS

## 4694R001





#### 4694R001