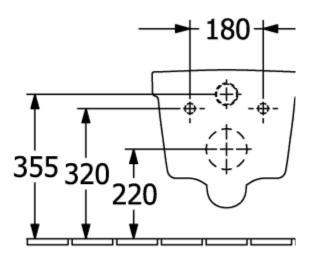

|
| Easy surface cleaning (CeramicPlus)                  | No                                                                                      |
| Rimless (mit DirectFlush)                            | Yes                                                                                     |
| Flush type                                           | Washdown toilet                                                                         |
| Integrated freshness solution (with ViFresh)         | No                                                                                      |
| Outlet / outlet                                      | horizontal outlet                                                                       |

## TECHNICAL DRAWINGS

## 4694R001





#### 4694R001