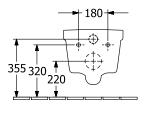

|
| Easy surface cleaning (CeramicPlus)                  | No                                                                                      |
| Rimless (mit DirectFlush)                            | Yes                                                                                     |
| Flush type                                           | Washdown toilet                                                                         |
| Integrated freshness solution (with ViFresh)         | No                                                                                      |
| Outlet / outlet                                      | horizontal outlet                                                                       |

## TECHNICAL DRAWINGS

## 4694R001





#### 4694R001