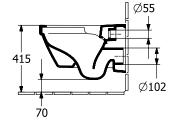

|
| Easy surface cleaning (CeramicPlus)                  | No                                                                                      |
| Rimless (mit DirectFlush)                            | Yes                                                                                     |
| Flush type                                           | Washdown toilet                                                                         |
| Integrated freshness solution (with ViFresh)         | No                                                                                      |
| Outlet / outlet                                      | horizontal outlet                                                                       |

## TECHNICAL DRAWINGS

## 4694R001





#### 4694R001