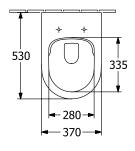

|
| Easy surface cleaning (CeramicPlus)                  | No                                                                                      |
| Rimless (mit DirectFlush)                            | Yes                                                                                     |
| Flush type                                           | Washdown toilet                                                                         |
| Integrated freshness solution (with ViFresh)         | No                                                                                      |
| Outlet / outlet                                      | horizontal outlet                                                                       |

## TECHNICAL DRAWINGS

## 4694R001





#### 4694R001