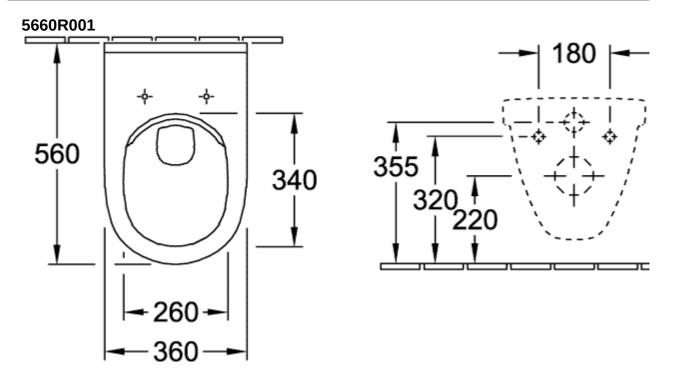

|
| Colour designation                                   | White Alpin                                     |
| Antibacterial surface (with AntiBac)                 | No                                              |
| Easy surface cleaning (CeramicPlus)                  | No                                              |
| Rimless (mit DirectFlush)                            | Yes                                             |
| Flush type                                           | Washdown toilet                                 |
| Integrated freshness solution (with ViFresh)         | No                                              |
| Outlet / outlet                                      | horizontal outlet                               |

## TECHNICAL DRAWINGS