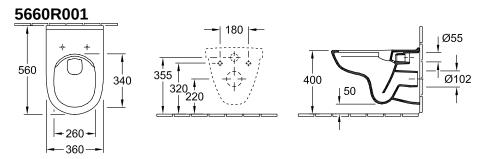

|
| Colour designation                                   | White Alpin                                     |
| Antibacterial surface (with AntiBac)                 | No                                              |
| Easy surface cleaning (CeramicPlus)                  | No                                              |
| Rimless (mit DirectFlush)                            | Yes                                             |
| Flush type                                           | Washdown toilet                                 |
| Integrated freshness solution (with ViFresh)         | No                                              |
| Outlet / outlet                                      | horizontal outlet                               |

## TECHNICAL DRAWINGS