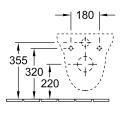

Colour designation                                   | White Alpin                                                          |
| Antibacterial surface (with AntiBac)                 | No                                                                   |
| Easy surface cleaning (CeramicPlus)                  | No                                                                   |
| Rimless (mit DirectFlush)                            | Yes                                                                  |
| Integrated freshness solution (with ViFresh)         | No                                                                   |
| Outlet / outlet                                      | horizontal outlet                                                    |

## **TECHNICAL DRAWINGS**