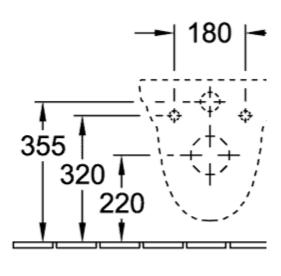

## PRODUCT INFORMATION

| Article title                                        | Villeroy & Boch O.novo Washdown toilet Compact, rimless, White Alpin |
|------------------------------------------------------|----------------------------------------------------------------------|
| Article number                                       | 7667R001                                                             |
| Assembly / Assembly type                             | wall-mounted                                                         |
| Scope of delivery                                    | 1 x washdown toilet                                                  |
| Depth in mm                                          | 490                                                                  |
| Width in mm                                          | 360                                                                  |
| Height in mm                                         | 356                                                                  |
| Collection                                           | O.novo                                                               |
| Suitable for                                         | Concealed cistern                                                    |
| Innovative flushing technology (with TwistFlush)     | No                                                                   |
| Innovative flushing technology (with TwistFlush[e³]) | No                                                                   |
| Flush volume I                                       | 3 / 4,5                                                              |
| Colour name                                          | White Alpin                                                          |
| Shape                                                | Oval                                                                 |
| Colour designation                                   | White Alpin                                                          |
| Antibacterial surface (with AntiBac)                 | No                                                                   |
| Easy surface cleaning (CeramicPlus)                  | No                                                                   |
| Rimless (mit DirectFlush)                            | Yes                                                                  |
| Integrated freshness solution (with ViFresh)         | No                                                                   |
| Outlet / outlet                                      | horizontal outlet                                                    |

## **TECHNICAL DRAWINGS**