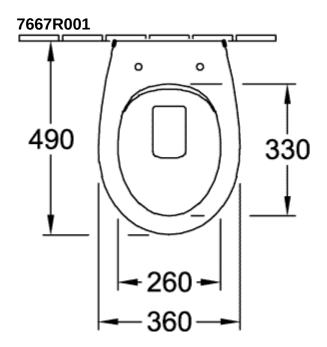

## PRODUCT INFORMATION

| Article title                                        | Villeroy & Boch O.novo Washdown toilet Compact, rimless, White Alpin |
|------------------------------------------------------|----------------------------------------------------------------------|
| Article number                                       | 7667R001                                                             |
| Assembly / Assembly type                             | wall-mounted                                                         |
| Scope of delivery                                    | 1 x washdown toilet                                                  |
| Depth in mm                                          | 490                                                                  |
| Width in mm                                          | 360                                                                  |
| Height in mm                                         | 356                                                                  |
| Collection                                           | O.novo                                                               |
| Suitable for                                         | Concealed cistern                                                    |
| Innovative flushing technology (with TwistFlush)     | No                                                                   |
| Innovative flushing technology (with TwistFlush[e³]) | No                                                                   |
| Flush volume I                                       | 3 / 4,5                                                              |
| Colour name                                          | White Alpin                                                          |
| Shape                                                | Oval                                                                 |
| Colour designation                                   | White Alpin                                                          |
| Antibacterial surface (with AntiBac)                 | No                                                                   |
| Easy surface cleaning (CeramicPlus)                  | No                                                                   |
| Rimless (mit DirectFlush)                            | Yes                                                                  |
| Integrated freshness solution (with ViFresh)         | No                                                                   |
| Outlet / outlet                                      | horizontal outlet                                                    |

## **TECHNICAL DRAWINGS**