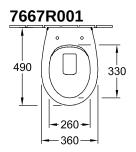

## PRODUCT INFORMATION

| Article title                                        | Villeroy & Boch O.novo Washdown toilet Compact, rimless, White Alpin |
|------------------------------------------------------|----------------------------------------------------------------------|
| Article number                                       | 7667R001                                                             |
| Assembly / Assembly type                             | wall-mounted                                                         |
| Scope of delivery                                    | 1 x washdown toilet                                                  |
| Depth in mm                                          | 490                                                                  |
| Width in mm                                          | 360                                                                  |
| Height in mm                                         | 356                                                                  |
| Collection                                           | O.novo                                                               |
| Suitable for                                         | Concealed cistern                                                    |
| Innovative flushing technology (with TwistFlush)     | No                                                                   |
| Innovative flushing technology (with TwistFlush[e³]) | No                                                                   |
| Flush volume I                                       | 3 / 4,5                                                              |
| Colour name                                          | White Alpin                                                          |
| Shape                                                | Oval                                                                 |
| Colour designation                                   | White Alpin                                                          |
| Antibacterial surface (with AntiBac)                 | No                                                                   |
| Easy surface cleaning (CeramicPlus)                  | No                                                                   |
| Rimless (mit DirectFlush)                            | Yes                                                                  |
| Integrated freshness solution (with ViFresh)         | No                                                                   |
| Outlet / outlet                                      | horizontal outlet                                                    |

## **TECHNICAL DRAWINGS**