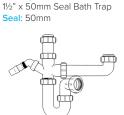

Product Code: WTP4076 Description: 11/2" Swivel 'P' Trap Outlet: 40mm Seal: 75mm

Product Code: WTS4076 Description: 11/2" Swivel 'S' Trap Outlet: 40mm Seal: 75mm

Product Code: WTB4019

Product Code: WTB4050