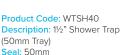

11/2" Telescopic 'P' Trap

Description: 1¼" Straight Through Trap Seal: 75mm

Product Code: WTSH90 Description: 11/2" Shower Trap (90mm Trav) Seal: 50mm

Product Code: WTWM01 **Description:** 11/2" Standpipe Trap Seal: 75mm