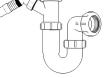

## Swivel "P" Traps

Product Code: WTP3276 Description: 11/4" Swivel 'P' Trap Outlet: 32mm Seal: 75mm

## Swivel "S" Traps

Product Code: WTS3276 Description: 11/4" Swivel 'S' Trap Outlet: 32mm Seal: 75mm

Product Code: WTP4076 Description: 11/2" Swivel 'P' Trap Outlet: 40mm Seal: 75mm

Product Code: WTS4076 Description: 11/2" Swivel 'S' Trap Outlet: 40mm Seal: 75mm

Product Code: WTB4019

Product Code: WTB4050