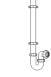

11/2" Telescopic 'P' Trap

Description: 1¼" Straight Through Trap Seal: 75mm

Product Code: WTSH90 Description: 11/2" Shower Trap (90mm Trav) Seal: 50mm

Product Code: WTWM01 **Description:** 11/2" Standpipe Trap Seal: 75mm