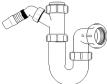

Product Code: WTP4076 Description: 11/2" Swivel 'P' Trap Outlet: 40mm Seal: 75mm

Product Code: WTS4076 Description: 11/2" Swivel 'S' Trap Outlet: 40mm Seal: 75mm

Product Code: WTB4019

Product Code: WTB4050