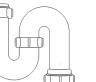

## Swivel "S" Traps

Product Code: WTS3276 Description: 11/4" Swivel 'S' Trap Outlet: 32mm Seal: 75mm