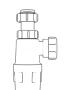

Soft rubber seal

Slip ring

Outlet

Outlet nut

1<sup>1</sup>/<sub>2</sub>" Shower Trap