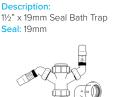

Product Code: WTP4076 Description: 11/2" Swivel 'P' Trap Outlet: 40mm Seal: 75mm

Product Code: WTS4076 Description: 11/2" Swivel 'S' Trap Outlet: 40mm Seal: 75mm

Product Code: WTB4019

Product Code: WTB4050