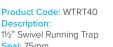

Product Code: WTP4076 Description: 11/2" Swivel 'P' Trap Outlet: 40mm Seal: 75mm

Product Code: WTS4076 Description: 11/2" Swivel 'S' Trap Outlet: 40mm Seal: 75mm

Product Code: WTB4019

Product Code: WTB4050