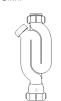

Soft rubber seal

Slip ring

Outlet

Outlet nut

1<sup>1</sup>/<sub>2</sub>" Shower Trap