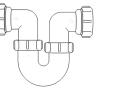

## Swivel "P" Traps

Product Code: WTP3276 Description: 11/4" Swivel 'P' Trap Outlet: 32mm Seal: 75mm