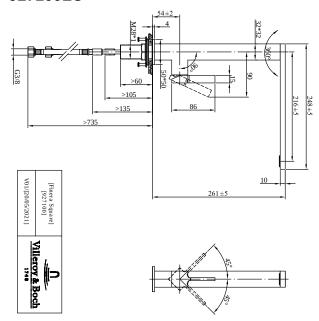

|
| Low pressure             | No                                                                                                                                                                                                                                                                                                                                                                                                   |

#### TECHNICAL DRAWINGS

## 927100LC



## 927100LC