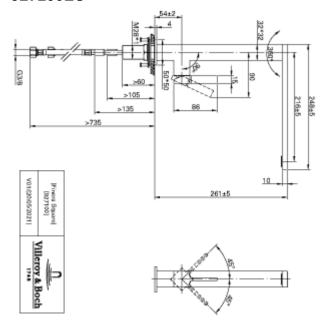

|
| Low pressure             | No                                                                                                                                                                                                                                                                                                                                                                                                   |

#### TECHNICAL DRAWINGS

## 927100LC



## 927100LC