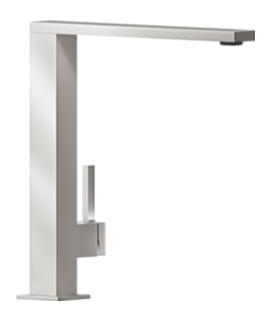

# FINERA SQUARE KITCHEN TAP

## PRODUCT INFORMATION

| Article title            | Villeroy & Boch Finera Square<br>Kitchen tap, of Stainless steel, Solid<br>stainless steel                                                                                                                                                                                                                                                                                                           |
|--------------------------|------------------------------------------------------------------------------------------------------------------------------------------------------------------------------------------------------------------------------------------------------------------------------------------------------------------------------------------------------------------------------------------------------|
| Article number           | 927100LC                                                                                                                                                                                                                                                                                                                                                                                             |
| Assembly / Assembly type | Pillar tap                                                                                                                                                                                                                                                                                                                                                                                           |
| Assembly instructions    | Please note: tap must not be installed directly in front of a wall as the water temperature is regulated 45° to the rear and 45° towards the front of the sink                                                                                                                                                                                                                                       |
| Scope of delivery        | $1\ x$ tap fitting , $1\ x$ set of connecting hoses $1\ x$ fastening set $1\ x$ installation instructions $1\ x$ care tips                                                                                                                                                                                                                                                                           |
| Length in mm             | 248                                                                                                                                                                                                                                                                                                                                                                                                  |
| Width in mm              | 50                                                                                                                                                                                                                                                                                                                                                                                                   |
| Height in mm             | 261                                                                                                                                                                                                                                                                                                                                                                                                  |
| Collection               | Finera Square                                                                                                                                                                                                                                                                                                                                                                                        |
| Material                 | Stainless steel                                                                                                                                                                                                                                                                                                                                                                                      |
| surface                  | matt                                                                                                                                                                                                                                                                                                                                                                                                 |
| Colour name              | Solid stainless steel                                                                                                                                                                                                                                                                                                                                                                                |
| Technical information    | Material: solid stainless steel,   Cartridge material: plastic, ceramic gaskets  Swivel range: 360°   Opening angle of lever: 25°  Please note: tap must not be installed directly in front of a wall as the water temperature is regulated 45° to the rear and 45° towards the front of the sink  Flow volume comfort jet: 10.5  /min  Flexible connection hoses, length 600 mm  Adjustable aerator |
| Length of spout in mm    | 216                                                                                                                                                                                                                                                                                                                                                                                                  |
| Colour designation       | Solid stainless steel                                                                                                                                                                                                                                                                                                                                                                                |
| Low pressure             | No                                                                                                                                                                                                                                                                                                                                                                                                   |