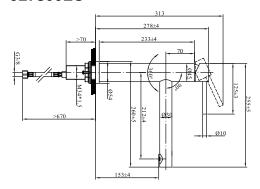

|
| Colour designation       | Solid stainless steel                                                                                                                                                                                                                             |
| Low pressure             | No                                                                                                                                                                                                                                                |

# TECHNICAL DRAWINGS

# 927800LC





# 927800LC