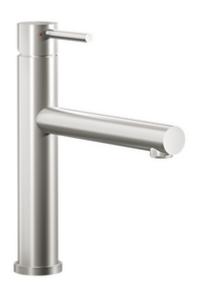

## COMO SKY KITCHEN TAP

## PRODUCT INFORMATION

| Article title            | Villeroy & Boch Como Sky Kitchen<br>tap, of Stainless steel, Solid<br>stainless steel                                                                                                                                                             |
|--------------------------|---------------------------------------------------------------------------------------------------------------------------------------------------------------------------------------------------------------------------------------------------|
| Article number           | 927800LC                                                                                                                                                                                                                                          |
| Assembly / Assembly type | Pillar tap                                                                                                                                                                                                                                        |
| Assembly instructions    | By mounting the lever on the left, the tap fitting's fastening screw becomes visible. Installation immediately in front of a wall is not possible: Please leave sufficient space behind the tap fitting to allow for operation (at least 9.5 cm). |
| Scope of delivery        | 1x tap fitting , $1x$ set of connecting hoses $1x$ fastening set $1x$ installation instructions $1x$ care tips                                                                                                                                    |
| Length in mm             | 255                                                                                                                                                                                                                                               |
| Width in mm              | 54                                                                                                                                                                                                                                                |
| Height in mm             | 278                                                                                                                                                                                                                                               |
| Collection               | Como Sky                                                                                                                                                                                                                                          |
| Material                 | Stainless steel                                                                                                                                                                                                                                   |
| surface                  | matt                                                                                                                                                                                                                                              |
| Colour name              | Solid stainless steel                                                                                                                                                                                                                             |
| Technical information    | Material: solid stainless steel,   Cartridge material: plastic, ceramic gaskets  Swivel range: 360°   Opening angle of lever: 25°  Flow volume comfort jet: 9.4 l/min   Flexible connection hoses, length 600 mm  Adjustable aerator              |
| Length of spout in mm    | 212                                                                                                                                                                                                                                               |
| Colour designation       | Solid stainless steel                                                                                                                                                                                                                             |
| Low pressure             | No                                                                                                                                                                                                                                                |