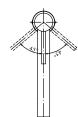

|
| Colour designation       | Solid stainless steel                                                                                                                                                                                                                             |
| Low pressure             | No                                                                                                                                                                                                                                                |

# TECHNICAL DRAWINGS

# 927800LC





# 927800LC