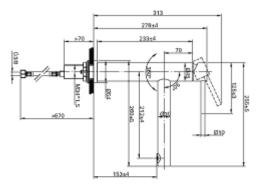

|
| Colour designation       | Solid stainless steel                                                                                                                                                                                                                             |
| Low pressure             | No                                                                                                                                                                                                                                                |

# TECHNICAL DRAWINGS

# 927800LC





# 927800LC