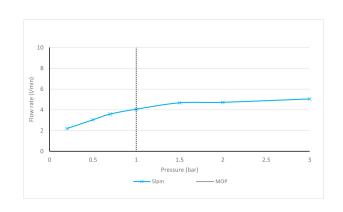

## RECOMMENDED FLOW REGULATOR

5 l/min Flow Regulator

#### MINIMUM OPERATING PRESSURE

1.0 Bar MP