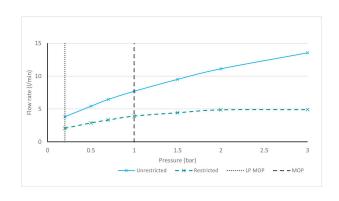

# RECOMMENDED FLOW REGULATOR

5 l/min Flow Regulator

# MINIMUM OPERATING PRESSURE

1.0 Bar MP