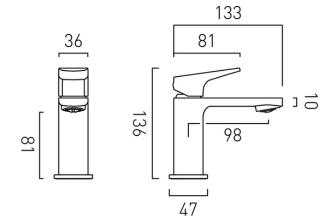

# TECHNICAL DRAWING

COLLECTION: CAMEO

PRODUCT CODE: CAM-200M/SB-MB

www.vado.com

#### DECK HOLE DRILL DIAMETER

35mm