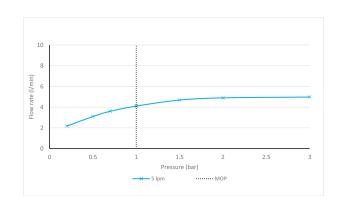

# RECOMMENDED FLOW REGULATOR

5 l/min Flow Regulator

# MINIMUM OPERATING PRESSURE

1.0 Bar MP