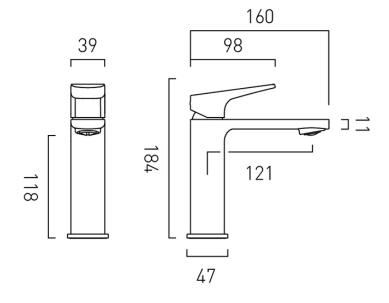

# TECHNICAL DRAWING

COLLECTION: CAMEO

PRODUCT CODE: CAM-200/SB-SBR

www.vado.com