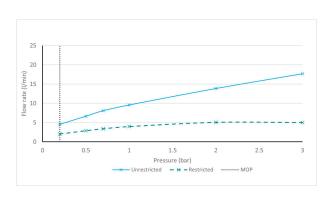

#### RECOMMENDED FLOW REGULATOR

5 l/min Flow Regulator

#### MINIMUM OPERATING PRESSURE

1.0 Bar MP