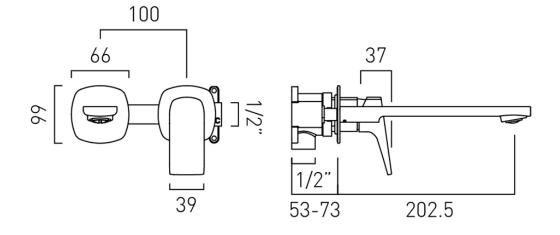

### TECHNICAL DRAWING

COLLECTION: CAMEO

PRODUCT CODE: CAM-209S-MB

www.vado.com

#### MIN-MAX WALL MOUNT

53-73mm

WALL HOLE DRILL DIAMETER

spout 30-60mm handle 50-60mm

WASTE

None (Smooth Bodied)

STYLE

Square

HOLES

2 Hole