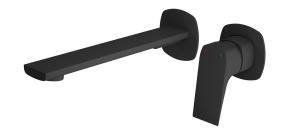

#### **COLLECTION NAME**

Cameo

#### **FINISH**

Matt Black

#### TAP TYPE

Basin Mixer

#### HANDLES

Single Lever