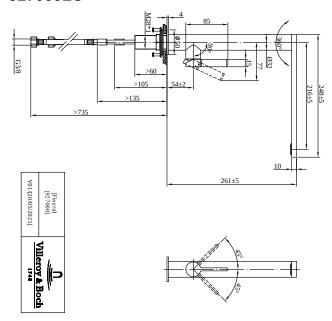

|
| Low pressure             | No                                                                                                                                                                                                                                                                                                                                                                                       |

## TECHNICAL DRAWINGS

# 927000LC



## 927000LC