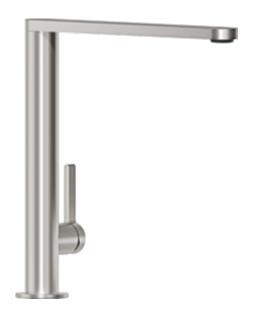

#### FINERA KITCHEN TAP

#### PRODUCT INFORMATION

| Article title            | Villeroy & Boch Finera Kitchen tap,<br>of Stainless steel, Solid stainless<br>steel                                                                                                                                                                                                                                                                                                      |
|--------------------------|------------------------------------------------------------------------------------------------------------------------------------------------------------------------------------------------------------------------------------------------------------------------------------------------------------------------------------------------------------------------------------------|
| Article number           | 927000LC                                                                                                                                                                                                                                                                                                                                                                                 |
| Assembly / Assembly type | Pillar tap                                                                                                                                                                                                                                                                                                                                                                               |
| Assembly instructions    | Please note: tap must not be installed directly in front of a wall as the water temperature is regulated 45° to the rear and 45° towards the front of the sink                                                                                                                                                                                                                           |
| Scope of delivery        | 1x tap fitting , $1x$ set of connecting hoses $1x$ fastening set $1x$ installation instructions $1x$ care tips                                                                                                                                                                                                                                                                           |
| Length in mm             | 248                                                                                                                                                                                                                                                                                                                                                                                      |
| Width in mm              | 50                                                                                                                                                                                                                                                                                                                                                                                       |
| Height in mm             | 261                                                                                                                                                                                                                                                                                                                                                                                      |
| Collection               | Finera                                                                                                                                                                                                                                                                                                                                                                                   |
| Material                 | Stainless steel                                                                                                                                                                                                                                                                                                                                                                          |
| surface                  | matt                                                                                                                                                                                                                                                                                                                                                                                     |
| Colour name              | Solid stainless steel                                                                                                                                                                                                                                                                                                                                                                    |
| Technical information    | Material: solid stainless steel,   Cartridge material: plastic, ceramic gaskets  Swivel range: 360°   Opening angle of lever: 25°  Please note: tap must not be installed directly in front of a wall as the water temperature is regulated 45° to the rear and 45° towards the front of the sink  Flow volume: 10.5  /min  Flexible connection hoses, length 600 mm  Adjustable aerator |
| Length of spout in mm    | 216                                                                                                                                                                                                                                                                                                                                                                                      |
| Colour designation       | Solid stainless steel                                                                                                                                                                                                                                                                                                                                                                    |
| Low pressure             | No                                                                                                                                                                                                                                                                                                                                                                                       |