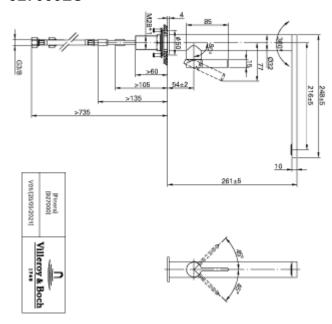

|
| Low pressure             | No                                                                                                                                                                                                                                                                                                                                                                                       |

## TECHNICAL DRAWINGS

# 927000LC



## 927000LC