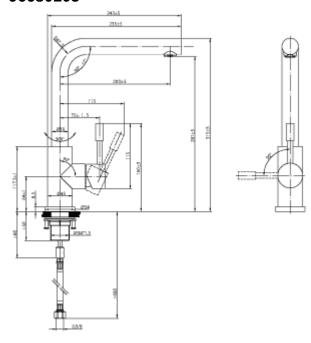

# TECHNICAL DRAWINGS

# PRODUCT INFORMATION

| Article title            | Villeroy & Boch Modern Steel<br>Kitchen tap, of Stainless steel,<br>Anthracite                                                                                                                                                                                                                                                               |
|--------------------------|----------------------------------------------------------------------------------------------------------------------------------------------------------------------------------------------------------------------------------------------------------------------------------------------------------------------------------------------|
| Article number           | 96680105                                                                                                                                                                                                                                                                                                                                     |
| Assembly / Assembly type | Pillar tap                                                                                                                                                                                                                                                                                                                                   |
| Assembly instructions    | Tap fitting can be installed directly in front of a wall as the water temperature is regulated within a 90° range towards the sink                                                                                                                                                                                                           |
| Scope of delivery        | 1x tap fitting , $1x$ set of connecting hoses $1x$ fastening set $1x$ installation instructions $1x$ care tips                                                                                                                                                                                                                               |
| Length in mm             | 243                                                                                                                                                                                                                                                                                                                                          |
| Width in mm              | 45                                                                                                                                                                                                                                                                                                                                           |
| Height in mm             | 315                                                                                                                                                                                                                                                                                                                                          |
| Collection               | Modern Steel                                                                                                                                                                                                                                                                                                                                 |
| Material                 | Stainless steel                                                                                                                                                                                                                                                                                                                              |
| surface                  | matt                                                                                                                                                                                                                                                                                                                                         |
| Colour name              | Anthracite                                                                                                                                                                                                                                                                                                                                   |
| Technical information    | Material: solid stainless steel,   Cartridge material: plastic, ceramic gaskets  Swivel range: 360°   Opening angle of lever: 25°  Tap can be installed directly in front of a wall as the water temperature is regulated within a 90° range towards the sink  Flow volume comfort jet: 11.5  /min  Flexible connection hoses, length 600 mm |
| Length of spout in mm    | 200                                                                                                                                                                                                                                                                                                                                          |
| Colour designation       | anthracite                                                                                                                                                                                                                                                                                                                                   |
| Low pressure             | No                                                                                                                                                                                                                                                                                                                                           |