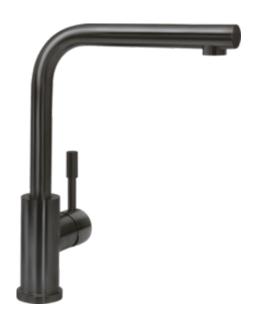

## MODERN STEEL KITCHEN TAP

# PRODUCT INFORMATION

| Article title            | Villeroy & Boch Modern Steel<br>Kitchen tap, of Stainless steel,<br>Anthracite                                                                                                                                                                                                                                                               |
|--------------------------|----------------------------------------------------------------------------------------------------------------------------------------------------------------------------------------------------------------------------------------------------------------------------------------------------------------------------------------------|
| Article number           | 96680105                                                                                                                                                                                                                                                                                                                                     |
| Assembly / Assembly type | Pillar tap                                                                                                                                                                                                                                                                                                                                   |
| Assembly instructions    | Tap fitting can be installed directly in front of a wall as the water temperature is regulated within a 90° range towards the sink                                                                                                                                                                                                           |
| Scope of delivery        | 1x tap fitting , $1x$ set of connecting hoses $1x$ fastening set $1x$ installation instructions $1x$ care tips                                                                                                                                                                                                                               |
| Length in mm             | 243                                                                                                                                                                                                                                                                                                                                          |
| Width in mm              | 45                                                                                                                                                                                                                                                                                                                                           |
| Height in mm             | 315                                                                                                                                                                                                                                                                                                                                          |
| Collection               | Modern Steel                                                                                                                                                                                                                                                                                                                                 |
| Material                 | Stainless steel                                                                                                                                                                                                                                                                                                                              |
| surface                  | matt                                                                                                                                                                                                                                                                                                                                         |
| Colour name              | Anthracite                                                                                                                                                                                                                                                                                                                                   |
| Technical information    | Material: solid stainless steel,   Cartridge material: plastic, ceramic gaskets  Swivel range: 360°   Opening angle of lever: 25°  Tap can be installed directly in front of a wall as the water temperature is regulated within a 90° range towards the sink  Flow volume comfort jet: 11.5  /min  Flexible connection hoses, length 600 mm |
| Length of spout in mm    | 200                                                                                                                                                                                                                                                                                                                                          |
| Colour designation       | anthracite                                                                                                                                                                                                                                                                                                                                   |
| Low pressure             | No                                                                                                                                                                                                                                                                                                                                           |