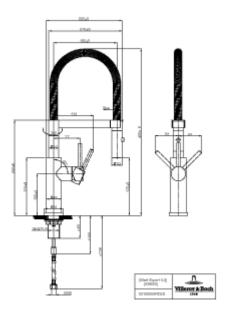

# TECHNICAL DRAWINGS

## PRODUCT INFORMATION

| Article title            | Villeroy & Boch Steel Expert 2.0<br>Kitchen tap, of Stainless steel,<br>Anthracite                                                                                                                                                                                                                                                                                                                                                                                           |
|--------------------------|------------------------------------------------------------------------------------------------------------------------------------------------------------------------------------------------------------------------------------------------------------------------------------------------------------------------------------------------------------------------------------------------------------------------------------------------------------------------------|
| Article number           | 92800005                                                                                                                                                                                                                                                                                                                                                                                                                                                                     |
| Assembly / Assembly type | Pillar tap                                                                                                                                                                                                                                                                                                                                                                                                                                                                   |
| Assembly instructions    | Please note: tap must not be installed directly in front of a wall as the water temperature is regulated 45° to the rear and 45° towards the front of the sink                                                                                                                                                                                                                                                                                                               |
| Scope of delivery        | 1 x tap fitting , 1 x set of connecting hoses 1 x fastening set 1 x installation instructions 1 x care tips                                                                                                                                                                                                                                                                                                                                                                  |
| Length in mm             | 222                                                                                                                                                                                                                                                                                                                                                                                                                                                                          |
| Width in mm              | 45                                                                                                                                                                                                                                                                                                                                                                                                                                                                           |
| Height in mm             | 490                                                                                                                                                                                                                                                                                                                                                                                                                                                                          |
| Collection               | Steel Expert 2.0                                                                                                                                                                                                                                                                                                                                                                                                                                                             |
| Material                 | Stainless steel                                                                                                                                                                                                                                                                                                                                                                                                                                                              |
| surface                  | matt                                                                                                                                                                                                                                                                                                                                                                                                                                                                         |
| Colour name              | Anthracite                                                                                                                                                                                                                                                                                                                                                                                                                                                                   |
| Technical information    | Material: solid stainless steel,   Cartridge material: plastic, ceramic gaskets  Swivel range: 360°   Opening angle of lever: 25°  Please note: tap must not be installed directly in front of a wall as the water temperature is regulated 45° to the rear and 45° towards the front of the sink  Flow volume laminar jet: 5.4 l/min  Flow volume spray jet: 4.8 l/min  Flexible connection hoses, length 600 mm  Flexible hand spray  Hand-held spray with two spray modes |
| Length of spout in mm    | 185                                                                                                                                                                                                                                                                                                                                                                                                                                                                          |
| Colour designation       | anthracite                                                                                                                                                                                                                                                                                                                                                                                                                                                                   |
| Low pressure             | No                                                                                                                                                                                                                                                                                                                                                                                                                                                                           |