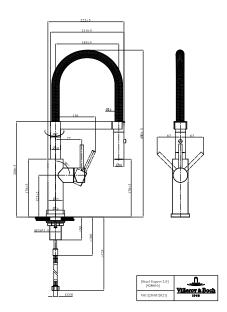

# TECHNICAL DRAWINGS

## PRODUCT INFORMATION

| Article title            | Villeroy & Boch Steel Expert 2.0<br>Kitchen tap, of Stainless steel,<br>Anthracite                                                                                                                                                                                                                                                                                                                                                                                           |
|--------------------------|------------------------------------------------------------------------------------------------------------------------------------------------------------------------------------------------------------------------------------------------------------------------------------------------------------------------------------------------------------------------------------------------------------------------------------------------------------------------------|
| Article number           | 92800005                                                                                                                                                                                                                                                                                                                                                                                                                                                                     |
| Assembly / Assembly type | Pillar tap                                                                                                                                                                                                                                                                                                                                                                                                                                                                   |
| Assembly instructions    | Please note: tap must not be installed directly in front of a wall as the water temperature is regulated 45° to the rear and 45° towards the front of the sink                                                                                                                                                                                                                                                                                                               |
| Scope of delivery        | 1 x tap fitting , 1 x set of connecting hoses 1 x fastening set 1 x installation instructions 1 x care tips                                                                                                                                                                                                                                                                                                                                                                  |
| Length in mm             | 222                                                                                                                                                                                                                                                                                                                                                                                                                                                                          |
| Width in mm              | 45                                                                                                                                                                                                                                                                                                                                                                                                                                                                           |
| Height in mm             | 490                                                                                                                                                                                                                                                                                                                                                                                                                                                                          |
| Collection               | Steel Expert 2.0                                                                                                                                                                                                                                                                                                                                                                                                                                                             |
| Material                 | Stainless steel                                                                                                                                                                                                                                                                                                                                                                                                                                                              |
| surface                  | matt                                                                                                                                                                                                                                                                                                                                                                                                                                                                         |
| Colour name              | Anthracite                                                                                                                                                                                                                                                                                                                                                                                                                                                                   |
| Technical information    | Material: solid stainless steel,   Cartridge material: plastic, ceramic gaskets  Swivel range: 360°   Opening angle of lever: 25°  Please note: tap must not be installed directly in front of a wall as the water temperature is regulated 45° to the rear and 45° towards the front of the sink  Flow volume laminar jet: 5.4 l/min  Flow volume spray jet: 4.8 l/min  Flexible connection hoses, length 600 mm  Flexible hand spray  Hand-held spray with two spray modes |
| Length of spout in mm    | 185                                                                                                                                                                                                                                                                                                                                                                                                                                                                          |
| Colour designation       | anthracite                                                                                                                                                                                                                                                                                                                                                                                                                                                                   |
| Low pressure             | No                                                                                                                                                                                                                                                                                                                                                                                                                                                                           |