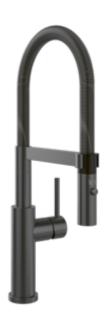

# STEEL EXPERT 2.0 KITCHEN TAP

## PRODUCT INFORMATION

| Article title            | Villeroy & Boch Steel Expert 2.0<br>Kitchen tap, of Stainless steel,<br>Anthracite                                                                                                                                                                                                                                                                                                                                                                                           |
|--------------------------|------------------------------------------------------------------------------------------------------------------------------------------------------------------------------------------------------------------------------------------------------------------------------------------------------------------------------------------------------------------------------------------------------------------------------------------------------------------------------|
| Article number           | 92800005                                                                                                                                                                                                                                                                                                                                                                                                                                                                     |
| Assembly / Assembly type | Pillar tap                                                                                                                                                                                                                                                                                                                                                                                                                                                                   |
| Assembly instructions    | Please note: tap must not be installed directly in front of a wall as the water temperature is regulated 45° to the rear and 45° towards the front of the sink                                                                                                                                                                                                                                                                                                               |
| Scope of delivery        | 1 x tap fitting , 1 x set of connecting hoses 1 x fastening set 1 x installation instructions 1 x care tips                                                                                                                                                                                                                                                                                                                                                                  |
| Length in mm             | 222                                                                                                                                                                                                                                                                                                                                                                                                                                                                          |
| Width in mm              | 45                                                                                                                                                                                                                                                                                                                                                                                                                                                                           |
| Height in mm             | 490                                                                                                                                                                                                                                                                                                                                                                                                                                                                          |
| Collection               | Steel Expert 2.0                                                                                                                                                                                                                                                                                                                                                                                                                                                             |
| Material                 | Stainless steel                                                                                                                                                                                                                                                                                                                                                                                                                                                              |
| surface                  | matt                                                                                                                                                                                                                                                                                                                                                                                                                                                                         |
| Colour name              | Anthracite                                                                                                                                                                                                                                                                                                                                                                                                                                                                   |
| Technical information    | Material: solid stainless steel,   Cartridge material: plastic, ceramic gaskets  Swivel range: 360°   Opening angle of lever: 25°  Please note: tap must not be installed directly in front of a wall as the water temperature is regulated 45° to the rear and 45° towards the front of the sink  Flow volume laminar jet: 5.4 l/min  Flow volume spray jet: 4.8 l/min  Flexible connection hoses, length 600 mm  Flexible hand spray  Hand-held spray with two spray modes |
| Length of spout in mm    | 185                                                                                                                                                                                                                                                                                                                                                                                                                                                                          |
| Colour designation       | anthracite                                                                                                                                                                                                                                                                                                                                                                                                                                                                   |
| Low pressure             | No                                                                                                                                                                                                                                                                                                                                                                                                                                                                           |