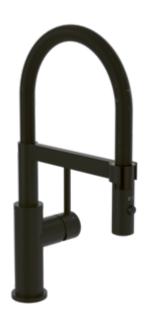

## STEEL EXPERT COMPACT KITCHEN TAP

#### PRODUCT INFORMATION

| Article title                        | Villeroy & Boch Steel Expert<br>Compact Kitchen tap, of Stainless<br>steel, Matt Black                                                                                                                                                                                                                                                                                                                                                                                                                                                   |
|--------------------------------------|------------------------------------------------------------------------------------------------------------------------------------------------------------------------------------------------------------------------------------------------------------------------------------------------------------------------------------------------------------------------------------------------------------------------------------------------------------------------------------------------------------------------------------------|
| Article number                       | 92730006                                                                                                                                                                                                                                                                                                                                                                                                                                                                                                                                 |
| Assembly / Assembly type             | Pillar tap                                                                                                                                                                                                                                                                                                                                                                                                                                                                                                                               |
| Assembly instructions                | Please note: tap must not be<br>installed directly in front of a wall as<br>the water temperature is regulated<br>45° to the rear and 45° towards the<br>front of the sink                                                                                                                                                                                                                                                                                                                                                               |
| Scope of delivery                    | 1 x tap fitting , 1 x set of connecting<br>hoses 1 x fastening set 1 x<br>installation instructions 1 x care tips                                                                                                                                                                                                                                                                                                                                                                                                                        |
| Length in mm                         | 220                                                                                                                                                                                                                                                                                                                                                                                                                                                                                                                                      |
| Width in mm                          | 42                                                                                                                                                                                                                                                                                                                                                                                                                                                                                                                                       |
| Height in mm                         | 400                                                                                                                                                                                                                                                                                                                                                                                                                                                                                                                                      |
| Collection                           | Steel Expert Compact                                                                                                                                                                                                                                                                                                                                                                                                                                                                                                                     |
| Material                             | Stainless steel                                                                                                                                                                                                                                                                                                                                                                                                                                                                                                                          |
|                                      |                                                                                                                                                                                                                                                                                                                                                                                                                                                                                                                                          |
| surface                              | matt                                                                                                                                                                                                                                                                                                                                                                                                                                                                                                                                     |
| surface<br>Colour name               | matt<br>Matt Black                                                                                                                                                                                                                                                                                                                                                                                                                                                                                                                       |
| Colour name<br>Technical information | Matt Black<br>Material: solid stainless steel,  <br>Cartridge material: plastic, ceramic<br>gaskets  Swivel range: 360°  <br>Opening angle of lever: 25°  Please<br>note: tap must not be installed<br>directly in front of a wall as the<br>water temperature is regulated 45°<br>to the rear and 45° towards the front<br>of the sink  Flow volume laminar jet:<br>5.4 l/min  Flow volume spray jet: 4.8<br>l/min  Flexible connection hoses,<br>length 600 mm  Flexible hand<br>spray  Hand-held spray with two<br>spray modes        |
| Colour name<br>Technical information | Matt Black<br>Material: solid stainless steel,  <br>Cartridge material: plastic, ceramic<br>gaskets  Swivel range: 360°  <br>Opening angle of lever: 25°  Please<br>note: tap must not be installed<br>directly in front of a wall as the<br>water temperature is regulated 45°<br>to the rear and 45° towards the front<br>of the sink  Flow volume laminar jet:<br>5.4 l/min  Flow volume spray jet: 4.8<br>l/min  Flexible connection hoses,<br>length 600 mm  Flexible hand<br>spray  Hand-held spray with two<br>spray modes<br>185 |
| Colour name<br>Technical information | Matt Black<br>Material: solid stainless steel,  <br>Cartridge material: plastic, ceramic<br>gaskets  Swivel range: 360°  <br>Opening angle of lever: 25°  Please<br>note: tap must not be installed<br>directly in front of a wall as the<br>water temperature is regulated 45°<br>to the rear and 45° towards the front<br>of the sink  Flow volume laminar jet:<br>5.4 l/min  Flow volume spray jet: 4.8<br>l/min  Flexible connection hoses,<br>length 600 mm  Flexible hand<br>spray  Hand-held spray with two<br>spray modes        |