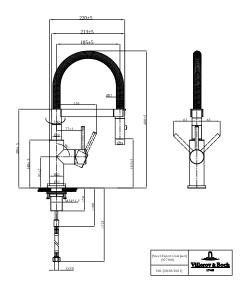

# TECHNICAL DRAWINGS

#### PRODUCT INFORMATION

| Article title                        | Villeroy & Boch Steel Expert<br>Compact Kitchen tap, of Stainless<br>steel, Matt Black                                                                                                                                                                                                                                                                                                                                                                                                                                                   |
|--------------------------------------|------------------------------------------------------------------------------------------------------------------------------------------------------------------------------------------------------------------------------------------------------------------------------------------------------------------------------------------------------------------------------------------------------------------------------------------------------------------------------------------------------------------------------------------|
| Article number                       | 92730006                                                                                                                                                                                                                                                                                                                                                                                                                                                                                                                                 |
| Assembly / Assembly type             | Pillar tap                                                                                                                                                                                                                                                                                                                                                                                                                                                                                                                               |
| Assembly instructions                | Please note: tap must not be<br>installed directly in front of a wall as<br>the water temperature is regulated<br>45° to the rear and 45° towards the<br>front of the sink                                                                                                                                                                                                                                                                                                                                                               |
| Scope of delivery                    | 1 x tap fitting , 1 x set of connecting<br>hoses 1 x fastening set 1 x<br>installation instructions 1 x care tips                                                                                                                                                                                                                                                                                                                                                                                                                        |
| Length in mm                         | 220                                                                                                                                                                                                                                                                                                                                                                                                                                                                                                                                      |
| Width in mm                          | 42                                                                                                                                                                                                                                                                                                                                                                                                                                                                                                                                       |
| Height in mm                         | 400                                                                                                                                                                                                                                                                                                                                                                                                                                                                                                                                      |
| Collection                           | Steel Expert Compact                                                                                                                                                                                                                                                                                                                                                                                                                                                                                                                     |
| Material                             | Stainless steel                                                                                                                                                                                                                                                                                                                                                                                                                                                                                                                          |
|                                      |                                                                                                                                                                                                                                                                                                                                                                                                                                                                                                                                          |
| surface                              | matt                                                                                                                                                                                                                                                                                                                                                                                                                                                                                                                                     |
| surface<br>Colour name               | matt<br>Matt Black                                                                                                                                                                                                                                                                                                                                                                                                                                                                                                                       |
| Colour name<br>Technical information | Matt Black<br>Material: solid stainless steel,  <br>Cartridge material: plastic, ceramic<br>gaskets  Swivel range: 360°  <br>Opening angle of lever: 25°  Please<br>note: tap must not be installed<br>directly in front of a wall as the<br>water temperature is regulated 45°<br>to the rear and 45° towards the front<br>of the sink  Flow volume laminar jet:<br>5.4 l/min  Flow volume spray jet: 4.8<br>l/min  Flexible connection hoses,<br>length 600 mm  Flexible hand<br>spray  Hand-held spray with two<br>spray modes        |
| Colour name<br>Technical information | Matt Black<br>Material: solid stainless steel,  <br>Cartridge material: plastic, ceramic<br>gaskets  Swivel range: 360°  <br>Opening angle of lever: 25°  Please<br>note: tap must not be installed<br>directly in front of a wall as the<br>water temperature is regulated 45°<br>to the rear and 45° towards the front<br>of the sink  Flow volume laminar jet:<br>5.4 l/min  Flow volume spray jet: 4.8<br>l/min  Flexible connection hoses,<br>length 600 mm  Flexible hand<br>spray  Hand-held spray with two<br>spray modes<br>185 |
| Colour name<br>Technical information | Matt Black<br>Material: solid stainless steel,  <br>Cartridge material: plastic, ceramic<br>gaskets  Swivel range: 360°  <br>Opening angle of lever: 25°  Please<br>note: tap must not be installed<br>directly in front of a wall as the<br>water temperature is regulated 45°<br>to the rear and 45° towards the front<br>of the sink  Flow volume laminar jet:<br>5.4 l/min  Flow volume spray jet: 4.8<br>l/min  Flexible connection hoses,<br>length 600 mm  Flexible hand<br>spray  Hand-held spray with two<br>spray modes        |