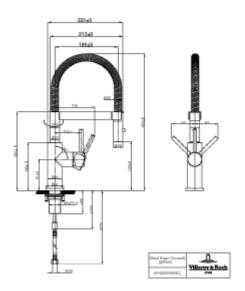

# TECHNICAL DRAWINGS

#### PRODUCT INFORMATION

| Article title                        | Villeroy & Boch Steel Expert<br>Compact Kitchen tap, of Stainless<br>steel, Matt Black                                                                                                                                                                                                                                                                                                                                                                                                                                                   |
|--------------------------------------|------------------------------------------------------------------------------------------------------------------------------------------------------------------------------------------------------------------------------------------------------------------------------------------------------------------------------------------------------------------------------------------------------------------------------------------------------------------------------------------------------------------------------------------|
| Article number                       | 92730006                                                                                                                                                                                                                                                                                                                                                                                                                                                                                                                                 |
| Assembly / Assembly type             | Pillar tap                                                                                                                                                                                                                                                                                                                                                                                                                                                                                                                               |
| Assembly instructions                | Please note: tap must not be<br>installed directly in front of a wall as<br>the water temperature is regulated<br>45° to the rear and 45° towards the<br>front of the sink                                                                                                                                                                                                                                                                                                                                                               |
| Scope of delivery                    | 1 x tap fitting , 1 x set of connecting<br>hoses 1 x fastening set 1 x<br>installation instructions 1 x care tips                                                                                                                                                                                                                                                                                                                                                                                                                        |
| Length in mm                         | 220                                                                                                                                                                                                                                                                                                                                                                                                                                                                                                                                      |
| Width in mm                          | 42                                                                                                                                                                                                                                                                                                                                                                                                                                                                                                                                       |
| Height in mm                         | 400                                                                                                                                                                                                                                                                                                                                                                                                                                                                                                                                      |
| Collection                           | Steel Expert Compact                                                                                                                                                                                                                                                                                                                                                                                                                                                                                                                     |
| Material                             | Stainless steel                                                                                                                                                                                                                                                                                                                                                                                                                                                                                                                          |
|                                      |                                                                                                                                                                                                                                                                                                                                                                                                                                                                                                                                          |
| surface                              | matt                                                                                                                                                                                                                                                                                                                                                                                                                                                                                                                                     |
| surface<br>Colour name               | matt<br>Matt Black                                                                                                                                                                                                                                                                                                                                                                                                                                                                                                                       |
| Colour name<br>Technical information | Matt Black<br>Material: solid stainless steel,  <br>Cartridge material: plastic, ceramic<br>gaskets  Swivel range: 360°  <br>Opening angle of lever: 25°  Please<br>note: tap must not be installed<br>directly in front of a wall as the<br>water temperature is regulated 45°<br>to the rear and 45° towards the front<br>of the sink  Flow volume laminar jet:<br>5.4 l/min  Flow volume spray jet: 4.8<br>l/min  Flexible connection hoses,<br>length 600 mm  Flexible hand<br>spray  Hand-held spray with two<br>spray modes        |
| Colour name<br>Technical information | Matt Black<br>Material: solid stainless steel,  <br>Cartridge material: plastic, ceramic<br>gaskets  Swivel range: 360°  <br>Opening angle of lever: 25°  Please<br>note: tap must not be installed<br>directly in front of a wall as the<br>water temperature is regulated 45°<br>to the rear and 45° towards the front<br>of the sink  Flow volume laminar jet:<br>5.4 l/min  Flow volume spray jet: 4.8<br>l/min  Flexible connection hoses,<br>length 600 mm  Flexible hand<br>spray  Hand-held spray with two<br>spray modes<br>185 |
| Colour name<br>Technical information | Matt Black<br>Material: solid stainless steel,  <br>Cartridge material: plastic, ceramic<br>gaskets  Swivel range: 360°  <br>Opening angle of lever: 25°  Please<br>note: tap must not be installed<br>directly in front of a wall as the<br>water temperature is regulated 45°<br>to the rear and 45° towards the front<br>of the sink  Flow volume laminar jet:<br>5.4 l/min  Flow volume spray jet: 4.8<br>l/min  Flexible connection hoses,<br>length 600 mm  Flexible hand<br>spray  Hand-held spray with two<br>spray modes        |