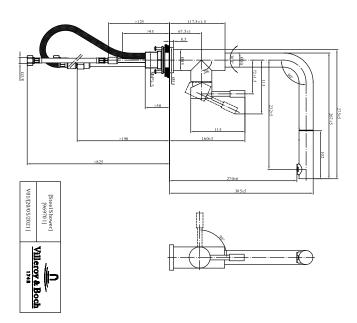

# TECHNICAL DRAWINGS

## PRODUCT INFORMATION

| Article title            | Villeroy & Boch Steel Shower<br>Kitchen tap, of Stainless steel, Matt<br>Black                                                                                                                                                                                                                                                                                                                                                           |
|--------------------------|------------------------------------------------------------------------------------------------------------------------------------------------------------------------------------------------------------------------------------------------------------------------------------------------------------------------------------------------------------------------------------------------------------------------------------------|
| Article number           | 96970106                                                                                                                                                                                                                                                                                                                                                                                                                                 |
| Assembly / Assembly type | Pillar tap                                                                                                                                                                                                                                                                                                                                                                                                                               |
| Assembly instructions    | Tap fitting can be installed directly in front of a wall as the water temperature is regulated within a 90° range towards the sink                                                                                                                                                                                                                                                                                                       |
| Scope of delivery        | 1 x tap fitting , 1 x set of connecting hoses 1 x fastening set 1 x installation instructions 1 x care tips 1 x spray hose with retraction spring                                                                                                                                                                                                                                                                                        |
| Length in mm             | 275                                                                                                                                                                                                                                                                                                                                                                                                                                      |
| Width in mm              | 45                                                                                                                                                                                                                                                                                                                                                                                                                                       |
| Height in mm             | 305                                                                                                                                                                                                                                                                                                                                                                                                                                      |
| Collection               | Steel Shower                                                                                                                                                                                                                                                                                                                                                                                                                             |
| Material                 | Stainless steel                                                                                                                                                                                                                                                                                                                                                                                                                          |
| surface                  | matt                                                                                                                                                                                                                                                                                                                                                                                                                                     |
| Colour name              | Matt Black                                                                                                                                                                                                                                                                                                                                                                                                                               |
| Technical information    | Material: solid stainless steel,   Cartridge material: plastic, ceramic gaskets  Swivel range: 360°   Opening angle of lever: 25°  Tap can be installed directly in front of a wall as the water temperature is regulated within a 90° range towards the sink  Shower hose: integrated, retractable, length 1800 mm  Flow volume comfort jet: 11.7 I/ min  Flexible connection hoses, length 600 mm  Spray head return via return spring |
| Length of spout in mm    | 232                                                                                                                                                                                                                                                                                                                                                                                                                                      |
| Colour designation       | Matt Black                                                                                                                                                                                                                                                                                                                                                                                                                               |
| Low pressure             | No                                                                                                                                                                                                                                                                                                                                                                                                                                       |