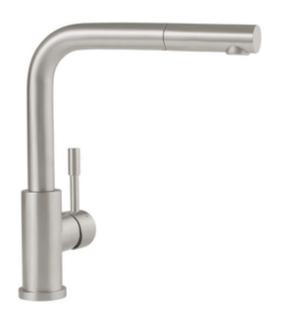

## STEEL SHOWER KITCHEN TAP

## PRODUCT INFORMATION

| Article title            | Villeroy & Boch Steel Shower<br>Kitchen tap, of Stainless steel, Matt<br>Black                                                                                                                                                                                                                                                                                                                                                           |
|--------------------------|------------------------------------------------------------------------------------------------------------------------------------------------------------------------------------------------------------------------------------------------------------------------------------------------------------------------------------------------------------------------------------------------------------------------------------------|
| Article number           | 96970106                                                                                                                                                                                                                                                                                                                                                                                                                                 |
| Assembly / Assembly type | Pillar tap                                                                                                                                                                                                                                                                                                                                                                                                                               |
| Assembly instructions    | Tap fitting can be installed directly in front of a wall as the water temperature is regulated within a 90° range towards the sink                                                                                                                                                                                                                                                                                                       |
| Scope of delivery        | 1 x tap fitting , 1 x set of connecting hoses 1 x fastening set 1 x installation instructions 1 x care tips 1 x spray hose with retraction spring                                                                                                                                                                                                                                                                                        |
| Length in mm             | 275                                                                                                                                                                                                                                                                                                                                                                                                                                      |
| Width in mm              | 45                                                                                                                                                                                                                                                                                                                                                                                                                                       |
| Height in mm             | 305                                                                                                                                                                                                                                                                                                                                                                                                                                      |
| Collection               | Steel Shower                                                                                                                                                                                                                                                                                                                                                                                                                             |
| Material                 | Stainless steel                                                                                                                                                                                                                                                                                                                                                                                                                          |
| surface                  | matt                                                                                                                                                                                                                                                                                                                                                                                                                                     |
| Colour name              | Matt Black                                                                                                                                                                                                                                                                                                                                                                                                                               |
| Technical information    | Material: solid stainless steel,   Cartridge material: plastic, ceramic gaskets  Swivel range: 360°   Opening angle of lever: 25°  Tap can be installed directly in front of a wall as the water temperature is regulated within a 90° range towards the sink  Shower hose: integrated, retractable, length 1800 mm  Flow volume comfort jet: 11.7 I/ min  Flexible connection hoses, length 600 mm  Spray head return via return spring |
| Length of spout in mm    | 232                                                                                                                                                                                                                                                                                                                                                                                                                                      |
| Colour designation       | Matt Black                                                                                                                                                                                                                                                                                                                                                                                                                               |
| Low pressure             | No                                                                                                                                                                                                                                                                                                                                                                                                                                       |