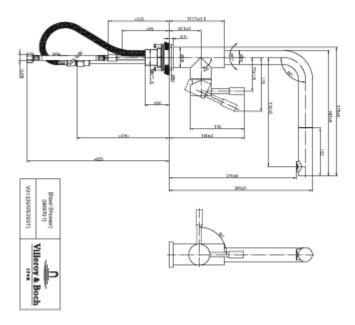

# TECHNICAL DRAWINGS

## PRODUCT INFORMATION

| Article title            | Villeroy & Boch Steel Shower<br>Kitchen tap, of Stainless steel, Matt<br>Black                                                                                                                                                                                                                                                                                                                                                           |
|--------------------------|------------------------------------------------------------------------------------------------------------------------------------------------------------------------------------------------------------------------------------------------------------------------------------------------------------------------------------------------------------------------------------------------------------------------------------------|
| Article number           | 96970106                                                                                                                                                                                                                                                                                                                                                                                                                                 |
| Assembly / Assembly type | Pillar tap                                                                                                                                                                                                                                                                                                                                                                                                                               |
| Assembly instructions    | Tap fitting can be installed directly in front of a wall as the water temperature is regulated within a 90° range towards the sink                                                                                                                                                                                                                                                                                                       |
| Scope of delivery        | 1 x tap fitting , 1 x set of connecting hoses 1 x fastening set 1 x installation instructions 1 x care tips 1 x spray hose with retraction spring                                                                                                                                                                                                                                                                                        |
| Length in mm             | 275                                                                                                                                                                                                                                                                                                                                                                                                                                      |
| Width in mm              | 45                                                                                                                                                                                                                                                                                                                                                                                                                                       |
| Height in mm             | 305                                                                                                                                                                                                                                                                                                                                                                                                                                      |
| Collection               | Steel Shower                                                                                                                                                                                                                                                                                                                                                                                                                             |
| Material                 | Stainless steel                                                                                                                                                                                                                                                                                                                                                                                                                          |
| surface                  | matt                                                                                                                                                                                                                                                                                                                                                                                                                                     |
| Colour name              | Matt Black                                                                                                                                                                                                                                                                                                                                                                                                                               |
| Technical information    | Material: solid stainless steel,   Cartridge material: plastic, ceramic gaskets  Swivel range: 360°   Opening angle of lever: 25°  Tap can be installed directly in front of a wall as the water temperature is regulated within a 90° range towards the sink  Shower hose: integrated, retractable, length 1800 mm  Flow volume comfort jet: 11.7 I/ min  Flexible connection hoses, length 600 mm  Spray head return via return spring |
| Length of spout in mm    | 232                                                                                                                                                                                                                                                                                                                                                                                                                                      |
| Colour designation       | Matt Black                                                                                                                                                                                                                                                                                                                                                                                                                               |
| Low pressure             | No                                                                                                                                                                                                                                                                                                                                                                                                                                       |