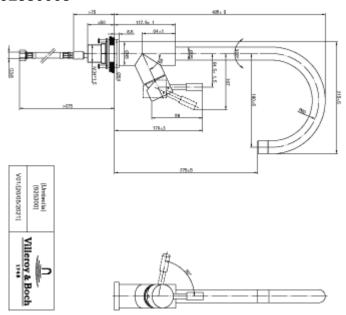

# TECHNICAL DRAWINGS

## PRODUCT INFORMATION

| Article title            | Villeroy & Boch Umbrella Kitchen tap, of Stainless steel, Anthracite                                                                                                                                                                                                                                                                         |
|--------------------------|----------------------------------------------------------------------------------------------------------------------------------------------------------------------------------------------------------------------------------------------------------------------------------------------------------------------------------------------|
| Article number           | 92530005                                                                                                                                                                                                                                                                                                                                     |
| Assembly / Assembly type | Pillar tap                                                                                                                                                                                                                                                                                                                                   |
| Assembly instructions    | Tap fitting can be installed directly in<br>front of a wall as the water<br>temperature is regulated within a<br>90° range towards the sink                                                                                                                                                                                                  |
| Scope of delivery        | 1x tap fitting , $1x$ set of connecting hoses $1x$ fastening set $1x$ installation instructions $1x$ care tips                                                                                                                                                                                                                               |
| Length in mm             | 215                                                                                                                                                                                                                                                                                                                                          |
| Width in mm              | 45                                                                                                                                                                                                                                                                                                                                           |
| Height in mm             | 405                                                                                                                                                                                                                                                                                                                                          |
| Collection               | Umbrella                                                                                                                                                                                                                                                                                                                                     |
| Material                 | Stainless steel                                                                                                                                                                                                                                                                                                                              |
| surface                  | matt                                                                                                                                                                                                                                                                                                                                         |
| Colour name              | Anthracite                                                                                                                                                                                                                                                                                                                                   |
| Technical information    | Material: solid stainless steel,   Cartridge material: plastic, ceramic gaskets  Swivel range: 360°   Opening angle of lever: 25°  Tap can be installed directly in front of a wall as the water temperature is regulated within a 90° range towards the sink  Flow volume comfort jet: 16.0 l/min  Flexible connection hoses, length 600 mm |
| Length of spout in mm    | 180                                                                                                                                                                                                                                                                                                                                          |
| Colour designation       | anthracite                                                                                                                                                                                                                                                                                                                                   |
| Low pressure             | No                                                                                                                                                                                                                                                                                                                                           |