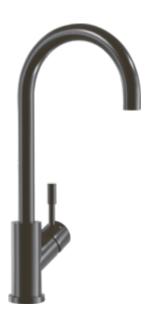

## UMBRELLA KITCHEN TAP

## PRODUCT INFORMATION

| Article title            | Villeroy & Boch Umbrella Kitchen tap, of Stainless steel, Anthracite                                                                                                                                                                                                                                                                         |
|--------------------------|----------------------------------------------------------------------------------------------------------------------------------------------------------------------------------------------------------------------------------------------------------------------------------------------------------------------------------------------|
| Article number           | 92530005                                                                                                                                                                                                                                                                                                                                     |
| Assembly / Assembly type | Pillar tap                                                                                                                                                                                                                                                                                                                                   |
| Assembly instructions    | Tap fitting can be installed directly in<br>front of a wall as the water<br>temperature is regulated within a<br>90° range towards the sink                                                                                                                                                                                                  |
| Scope of delivery        | 1x tap fitting , $1x$ set of connecting hoses $1x$ fastening set $1x$ installation instructions $1x$ care tips                                                                                                                                                                                                                               |
| Length in mm             | 215                                                                                                                                                                                                                                                                                                                                          |
| Width in mm              | 45                                                                                                                                                                                                                                                                                                                                           |
| Height in mm             | 405                                                                                                                                                                                                                                                                                                                                          |
| Collection               | Umbrella                                                                                                                                                                                                                                                                                                                                     |
| Material                 | Stainless steel                                                                                                                                                                                                                                                                                                                              |
| surface                  | matt                                                                                                                                                                                                                                                                                                                                         |
| Colour name              | Anthracite                                                                                                                                                                                                                                                                                                                                   |
| Technical information    | Material: solid stainless steel,   Cartridge material: plastic, ceramic gaskets  Swivel range: 360°   Opening angle of lever: 25°  Tap can be installed directly in front of a wall as the water temperature is regulated within a 90° range towards the sink  Flow volume comfort jet: 16.0 l/min  Flexible connection hoses, length 600 mm |
| Length of spout in mm    | 180                                                                                                                                                                                                                                                                                                                                          |
| Colour designation       | anthracite                                                                                                                                                                                                                                                                                                                                   |
| Low pressure             | No                                                                                                                                                                                                                                                                                                                                           |