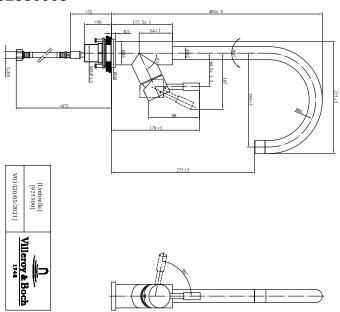

# TECHNICAL DRAWINGS

## PRODUCT INFORMATION

| Article title            | Villeroy & Boch Umbrella Kitchen tap, of Stainless steel, Anthracite                                                                                                                                                                                                                                                                         |
|--------------------------|----------------------------------------------------------------------------------------------------------------------------------------------------------------------------------------------------------------------------------------------------------------------------------------------------------------------------------------------|
| Article number           | 92530005                                                                                                                                                                                                                                                                                                                                     |
| Assembly / Assembly type | Pillar tap                                                                                                                                                                                                                                                                                                                                   |
| Assembly instructions    | Tap fitting can be installed directly in<br>front of a wall as the water<br>temperature is regulated within a<br>90° range towards the sink                                                                                                                                                                                                  |
| Scope of delivery        | 1x tap fitting , $1x$ set of connecting hoses $1x$ fastening set $1x$ installation instructions $1x$ care tips                                                                                                                                                                                                                               |
| Length in mm             | 215                                                                                                                                                                                                                                                                                                                                          |
| Width in mm              | 45                                                                                                                                                                                                                                                                                                                                           |
| Height in mm             | 405                                                                                                                                                                                                                                                                                                                                          |
| Collection               | Umbrella                                                                                                                                                                                                                                                                                                                                     |
| Material                 | Stainless steel                                                                                                                                                                                                                                                                                                                              |
| surface                  | matt                                                                                                                                                                                                                                                                                                                                         |
| Colour name              | Anthracite                                                                                                                                                                                                                                                                                                                                   |
| Technical information    | Material: solid stainless steel,   Cartridge material: plastic, ceramic gaskets  Swivel range: 360°   Opening angle of lever: 25°  Tap can be installed directly in front of a wall as the water temperature is regulated within a 90° range towards the sink  Flow volume comfort jet: 16.0 l/min  Flexible connection hoses, length 600 mm |
| Length of spout in mm    | 180                                                                                                                                                                                                                                                                                                                                          |
| Colour designation       | anthracite                                                                                                                                                                                                                                                                                                                                   |
| Low pressure             | No                                                                                                                                                                                                                                                                                                                                           |