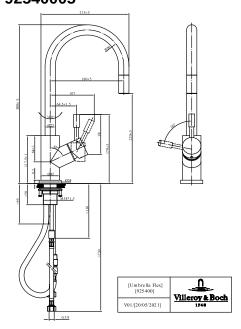

|
| Low pressure             | No                                                                                                                                                                                                                                                                                                                                                                                                 |

# TECHNICAL DRAWINGS

### 



###