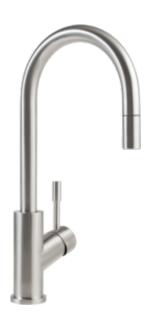

## UMBRELLA FLEX KITCHEN TAP

# PRODUCT INFORMATION

| Article title            | Villeroy & Boch Umbrella Flex<br>Kitchen tap, of Stainless steel,<br>Anthracite                                                                                                                                                                                                                                                                                                                    |
|--------------------------|----------------------------------------------------------------------------------------------------------------------------------------------------------------------------------------------------------------------------------------------------------------------------------------------------------------------------------------------------------------------------------------------------|
| Article number           | 92540005                                                                                                                                                                                                                                                                                                                                                                                           |
| Assembly / Assembly type | Pillar tap                                                                                                                                                                                                                                                                                                                                                                                         |
| Assembly instructions    | Tap fitting can be installed directly in front of a wall as the water temperature is regulated within a 90° range towards the sink                                                                                                                                                                                                                                                                 |
| Scope of delivery        | 1 x tap fitting , 1 x set of connecting hoses 1 x fastening set 1 x installation instructions 1 x care tips 1 x spray hose with retraction spring                                                                                                                                                                                                                                                  |
| Length in mm             | 215                                                                                                                                                                                                                                                                                                                                                                                                |
| Width in mm              | 45                                                                                                                                                                                                                                                                                                                                                                                                 |
| Height in mm             | 389                                                                                                                                                                                                                                                                                                                                                                                                |
| Collection               | Umbrella Flex                                                                                                                                                                                                                                                                                                                                                                                      |
| Material                 | Stainless steel                                                                                                                                                                                                                                                                                                                                                                                    |
| surface                  | matt                                                                                                                                                                                                                                                                                                                                                                                               |
| Colour name              | Anthracite                                                                                                                                                                                                                                                                                                                                                                                         |
| Technical information    | Material: solid stainless steel,   Cartridge material: plastic, ceramic gaskets  Swivel range: 360°   Opening angle of lever: 25°  Tap can be installed directly in front of a wall as the water temperature is regulated within a 90° range towards the sink  Shower hose: integrated, retractable, length 1800 mm  Flow volume comfort jet: 11.5 l/min  Flexible connection hoses, length 600 mm |
| Length of spout in mm    | 180                                                                                                                                                                                                                                                                                                                                                                                                |
| Colour designation       | anthracite                                                                                                                                                                                                                                                                                                                                                                                         |
| Low pressure             | No                                                                                                                                                                                                                                                                                                                                                                                                 |