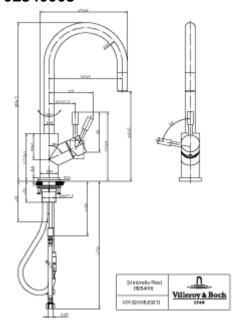

|
| Low pressure             | No                                                                                                                                                                                                                                                                                                                                                                                                 |

# TECHNICAL DRAWINGS

### 



###