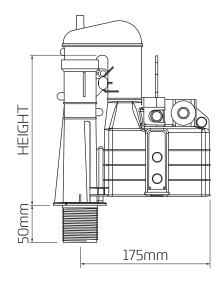

## **Dimensional Data**

## **Scope of Supply**

| Height mm |
|-----------|
| 178 (7")  |
| 191 (7½") |
| 203 (8")  |
| 216 (8½") |
| 229 (9")  |
| 241 (9½") |
| 254 (10") |

## **Technical Data**

| Outlet       | 1½" BSP (48mm)                             |
|--------------|--------------------------------------------|
| Flush Volume | 6/7/9 Litre Convertible                    |
| Sizes        | 178mm (7") to 254mm (10") in ½" increments |
| Cistern Type | Low Level                                  |