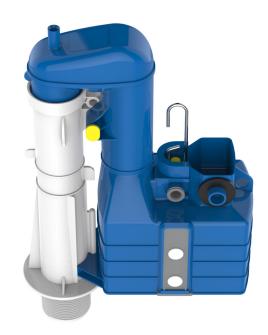

# 2-Piece Duoflush® Syphon

## **Applications**

Ideal for use as a replacement in most ceramic exposed and plastic concealed cisterns.

Supplied as standard or as an optional extra in Dudley cisterns.

#### **Features**

- ~ 6/7/9 litre convertible flush volume
- ~ 2-part design enable quick servicing in under 5 minutes
- ~ Retrofittable to an existing Turbo down leg
- ~ Spares packs available
- ~ WRAS approved.