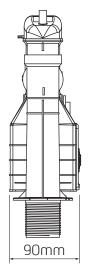

## **Technical Data**

| Outlet       | 1½" BSP (48mm)                             |
|--------------|--------------------------------------------|
| Flush Volume | 6/7/9 Litre Convertible                    |
| Sizes        | 178mm (7") to 254mm (10") in ½" increments |
| Cistern Type | Low Level                                  |