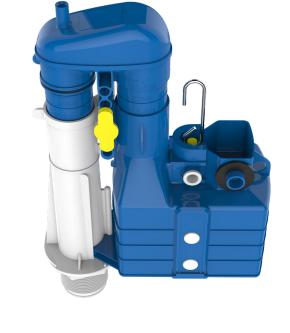

# TURBO 88™ ADJUSTABLE

Adjustable Duoflush® Syphon

#### **Features**

- ~ 6/7/9 litre convertible flush volume
- ~ Height adjustable to suit a wide range of configurations
- ~ 2-part design enable quick servicing in under 5 minutes
- ~ Retrofittable to an existing Turbo down leg
- ~ Spares packs available
- ~ WRAS approved.