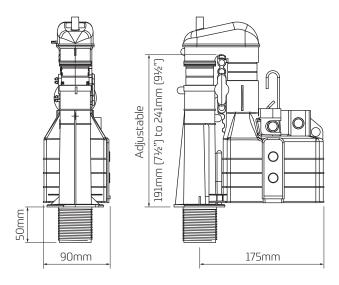

## **Dimensional Data**

## **Technical Data**

| Outlet       | 1½" BSP (48mm)                                              |
|--------------|-------------------------------------------------------------|
| Flush Volume | 6/7/9 Litre Convertible                                     |
| Sizes        | Adjustable from 191mm (7½") to 241mm (9½") in ½" increments |
| Cistern Type | Low Level                                                   |