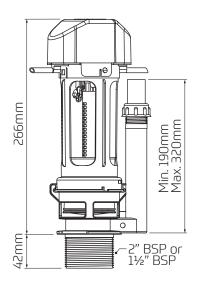

### **Dimensional Data**

# **Technical Data**

| Outlet                | 2" BSP (60mm)                              |
|-----------------------|--------------------------------------------|
| Flush Volume          | 6/4 Litre Dual Flush, 6 Litre Single Flush |
| Pneumatic Tube Length | 750mm                                      |
| Cistern Type          | Concealed Pneumatic                        |
| Product Code          | 327628                                     |