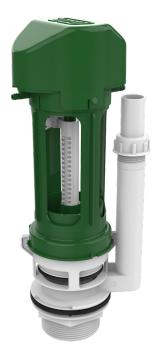

# NIAGARA® PNEUMATIC

**Dual Flush Valve** 

#### **Features**

- ~ A wide range of compatible push buttons, push plates and touch free flush sensors available.
- ~ Available with standard 2" BSP (60mm) or 1½" BSP (48mm) outlet connection
- ~ ¼ turn bayonet fitting enables valve body to be quickly and easily removed from the cistern
- Valve servicing in less than 5 minutes without disconnecting water supply or dismantling cistern
- ~ Long life silicon rubber seal
- ~ WRAS approved.