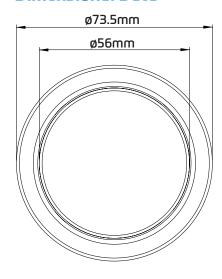

# **Dimensional Data**

### **Features**

- ~ 73.5mm Diameter Pushbutton
- ~ Chrome plated finish
- ~ Smooth pneumatic operation
- ~ Can be positioned up to 250mm from from the cistern.