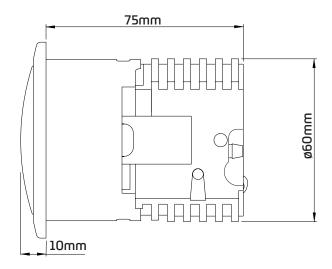

# **Dimensional Data**

# **Technical Data**

| Wall Thickness        | 12-32mm                        |
|-----------------------|--------------------------------|
| Installation Aperture | Ø62-65mm hole                  |
| Fixing Type           | Locking Collet (Supplied)      |
| Button Operation      | Pneumatic                      |
| Flush Option          | Single Flush                   |
| Product Code          | 327736 [Boxed] 313085 [Bagged] |