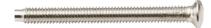

## CSCREW35

M3.5 x 35mm raised head countersunk electrical socket screw - Nickel plated

www.mlaccessories.co.uk

| MLA PART CODE                            | CSCREW35                                                                    |
|------------------------------------------|-----------------------------------------------------------------------------|
| DESCRIPTION                              | M3.5 x 35mm raised head countersunk electrical socket screw - Nickel plated |
| NET WEIGHT (KG)                          | 0.002                                                                       |
| DIMENSIONS (MM)                          | Diameter - 3.5<br>Length - 35<br>Base Diameter - 6                          |
| WARRANTY                                 | 1year(s)                                                                    |
| ORIGIN OF MANUFACTURE                    | China                                                                       |
| DECLARATION OF CONFORMITY (HELD ON FILE) | Yes                                                                         |
| EAN                                      | 5055832981565                                                               |