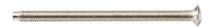

## CSCREW50

M3.5 x 50mm raised head countersunk electrical socket screw - Nickel plated

www.mlaccessories.co.uk

| MLA PART CODE                            | CSCREW50                                                                    |
|------------------------------------------|-----------------------------------------------------------------------------|
| DESCRIPTION                              | M3.5 x 50mm raised head countersunk electrical socket screw - Nickel plated |
| NET WEIGHT (KG)                          | 0.003                                                                       |
| DIMENSIONS (MM)                          | Diameter - 3.5<br>Length - 50<br>Base Diameter - 6                          |
| WARRANTY                                 | 1year(s)                                                                    |
| ORIGIN OF MANUFACTURE                    | China                                                                       |
| DECLARATION OF CONFORMITY (HELD ON FILE) | Yes                                                                         |
| EAN                                      | 5055832981589                                                               |