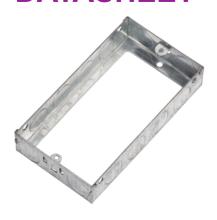

## **GSE225**

2G 25mm Galvanised Steel Extension Box

www.mlaccessories.co.uk

| MLA PART CODE                            | GSE225                                            |
|------------------------------------------|---------------------------------------------------|
| DESCRIPTION                              | 2G 25mm Galvanised Steel Extension Box            |
| NET WEIGHT (KG)                          | 0.103                                             |
| DIMENSIONS (MM)                          | Height - 72<br>Width - 132<br>Recessed Depth - 25 |
| CONSTRUCTION                             | Construction - Steel                              |
| EARTH TERMINAL                           | Yes                                               |
| WARRANTY                                 | 25year(s)                                         |
| ORIGIN OF MANUFACTURE                    | China                                             |
| DECLARATION OF CONFORMITY (HELD ON FILE) | Yes                                               |
| EAN                                      | 5055832988168                                     |