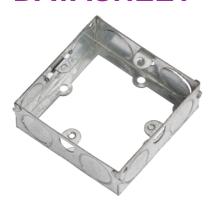

## **GSE25**

1G 25mm Galvanised Steel Extension Box

www.mlaccessories.co.uk

| MLA PART CODE                            | GSE25                                            |
|------------------------------------------|--------------------------------------------------|
| DESCRIPTION                              | 1G 25mm Galvanised Steel Extension Box           |
| NET WEIGHT (KG)                          | 0.065                                            |
| DIMENSIONS (MM)                          | Height - 72<br>Width - 72<br>Recessed Depth - 25 |
| CONSTRUCTION                             | Construction - Steel                             |
| EARTH TERMINAL                           | Yes                                              |
| WARRANTY                                 | 25year(s)                                        |
| ORIGIN OF MANUFACTURE                    | China                                            |
| DECLARATION OF CONFORMITY (HELD ON FILE) | Yes                                              |
| EAN                                      | 5055832988144                                    |