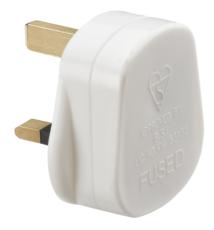

## **SN1383**

13A Plug Top with 13A fuse - White (Screw Cord Grip)

www.mlaccessories.co.uk

| MLA PART CODE                            | SN1383                                                     |
|------------------------------------------|------------------------------------------------------------|
| DESCRIPTION                              | 13A Plug Top with 13A fuse - White (Screw Cord Grip)       |
| NET WEIGHT (KG)                          | 0.044                                                      |
| FINISH                                   | White                                                      |
| DIMENSIONS (MM)                          | Height - 52<br>Width - 50<br>Depth - 42<br>Projection - 20 |
| CONSTRUCTION                             | Construction - PP                                          |
| CLASS                                    | I                                                          |
| IP RATING                                | IP20                                                       |
| INPUT VOLTAGE                            | 230V 50Hz                                                  |
| EARTH TERMINAL                           | Yes                                                        |
| LOAD/MAX. LOAD                           | 13A                                                        |
| ADDITIONAL FEATURES                      | Screw cord grip                                            |
| WARRANTY                                 | 1year(s)                                                   |
| MANUFACTURED IN ACCORDANCE WITH          | BS 1363-1                                                  |
| ORIGIN OF MANUFACTURE                    | China                                                      |
| DECLARATION OF CONFORMITY (HELD ON FILE) | Yes                                                        |
| EAN                                      | 5055832955672                                              |