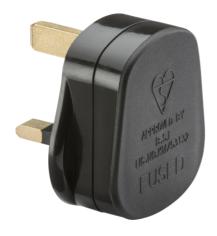

## **SN1383BK**

13A Plug Top with 13A fuse - Black (Screw Cord Grip)

www.mlaccessories.co.uk

| MLA PART CODE                            | SN1383BK                                                   |
|------------------------------------------|------------------------------------------------------------|
| DESCRIPTION                              | 13A Plug Top with 13A fuse - Black (Screw Cord Grip)       |
| NET WEIGHT (KG)                          | 0.044                                                      |
| FINISH                                   | Black                                                      |
| DIMENSIONS (MM)                          | Height - 52<br>Width - 50<br>Depth - 42<br>Projection - 20 |
| CONSTRUCTION                             | Construction - PP                                          |
| CLASS                                    | 1                                                          |
| IP RATING                                | IP20                                                       |
| INPUT VOLTAGE                            | 230V 50Hz                                                  |
| EARTH TERMINAL                           | Yes                                                        |
| LOAD/MAX. LOAD                           | 13A                                                        |
| ADDITIONAL FEATURES                      | Screw cord grip                                            |
| WARRANTY                                 | 1year(s)                                                   |
| MANUFACTURED IN ACCORDANCE WITH          | BS 1363-1                                                  |
| ORIGIN OF MANUFACTURE                    | China                                                      |
| DECLARATION OF CONFORMITY (HELD ON FILE) | Yes                                                        |
| EAN                                      | 5055832955702                                              |