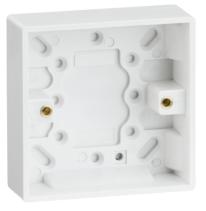

## SN1400

Single 25mm Pattress Box

www.mlaccessories.co.uk

| MLA PART CODE                            | SN1400                                  |
|------------------------------------------|-----------------------------------------|
| DESCRIPTION                              | Single 25mm Pattress Box                |
| NET WEIGHT (KG)                          | 0.08                                    |
| FINISH                                   | White                                   |
| DIMENSIONS (MM)                          | Height - 86<br>Width - 86<br>Depth - 30 |
| CONSTRUCTION                             | Construction - Thermoset resin          |
| IP RATING                                | IP20                                    |
| EARTH TERMINAL                           | No                                      |
| ANTI-MICROBIAL PROPERTIES                | 3rd Party Tested to ISO 22196:2011      |
| WARRANTY                                 | 25year(s)                               |
| MANUFACTURED IN ACCORDANCE WITH          | BS 5733                                 |
| ORIGIN OF MANUFACTURE                    | China                                   |
| DECLARATION OF CONFORMITY (HELD ON FILE) | Yes                                     |
| EAN                                      | 5055832954828                           |
| Date Created: 20/01/2025 13:56           |                                         |