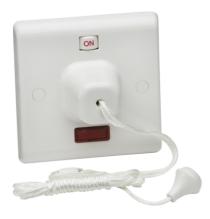

## **SN8310N**

45A DP Pull Cord Switch with Neon and Mechanical On/Off

www.mlaccessories.co.uk

| SN8310N                                                 |
|---------------------------------------------------------|
| 45A DP Pull Cord Switch with Neon and Mechanical On/Off |
| 0.145                                                   |
| White                                                   |
| Length - 85<br>Width - 85<br>Projection - 44            |
| Construction - Thermoset resin                          |
| II                                                      |
| IP20                                                    |
| 230V 50Hz                                               |
| Double Pole                                             |
| Yes                                                     |
| Yes                                                     |
| 45A                                                     |
| 2 x 6.0mm² or 3 x 4.0mm²                                |
| Mechanical Switch with on/off and neon indicator        |
| 25year(s)                                               |
| BS EN 60669-1                                           |
| China                                                   |
| Yes                                                     |
| 5055832954521                                           |
|                                                         |