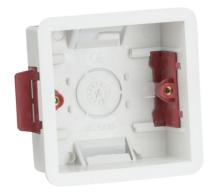

## **DATASHEET**

**SN8370** 

35mm Single Dry Lining Box

www.mlaccessories.co.uk

| MLA PART CODE                            | SN8370                                           |
|------------------------------------------|--------------------------------------------------|
| DESCRIPTION                              | 35mm Single Dry Lining Box                       |
| NET WEIGHT (KG)                          | 0.049                                            |
| FINISH                                   | White                                            |
| DIMENSIONS (MM)                          | Height - 83<br>Width - 83<br>Recessed Depth - 35 |
| CUT-OUT (MM)                             | Cut-out Box W/H/D - 73x73                        |
| CONSTRUCTION                             | Construction - PVC                               |
| WARRANTY                                 | 25year(s)                                        |
| MANUFACTURED IN ACCORDANCE WITH          | BS 5733                                          |
| ORIGIN OF MANUFACTURE                    | China                                            |
| DECLARATION OF CONFORMITY (HELD ON FILE) | Yes                                              |
| EAN                                      | 5055832954927                                    |