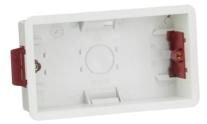

## **DATASHEET**

**SN8380**35mm Double Dry Lining Box

www.mlaccessories.co.uk

| MLA PART CODE                            | SN8380                                            |
|------------------------------------------|---------------------------------------------------|
| DESCRIPTION                              | 35mm Double Dry Lining Box                        |
| NET WEIGHT (KG)                          | 0.075                                             |
| FINISH                                   | White                                             |
| DIMENSIONS (MM)                          | Height - 83<br>Width - 144<br>Recessed Depth - 35 |
| CUT-OUT (MM)                             | Cut-out Box W/H/D - 133x73                        |
| CONSTRUCTION                             | Construction - PVC                                |
| WARRANTY                                 | 25year(s)                                         |
| MANUFACTURED IN ACCORDANCE WITH          | BS 5733                                           |
| ORIGIN OF MANUFACTURE                    | China                                             |
| DECLARATION OF CONFORMITY (HELD ON FILE) | Yes                                               |
| EAN                                      | 5055832954941                                     |