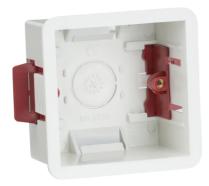

## **DATASHEET**

**SN8381** 

**47mm Single Dry Lining Box** 

www.mlaccessories.co.uk

| MLA PART CODE                            | SN8381                                           |
|------------------------------------------|--------------------------------------------------|
| DESCRIPTION                              | 47mm Single Dry Lining Box                       |
| NET WEIGHT (KG)                          | 0.058                                            |
| FINISH                                   | White                                            |
| DIMENSIONS (MM)                          | Height - 83<br>Width - 83<br>Recessed Depth - 47 |
| CUT-OUT (MM)                             | Cut-out Box W/H/D - 73x73                        |
| CONSTRUCTION                             | Construction - PVC                               |
| WARRANTY                                 | 25year(s)                                        |
| MANUFACTURED IN ACCORDANCE WITH          | BS 5733                                          |
| ORIGIN OF MANUFACTURE                    | China                                            |
| DECLARATION OF CONFORMITY (HELD ON FILE) | Yes                                              |
| EAN                                      | 5055832954965                                    |