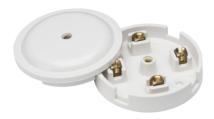

## **SN8420**

20A Junction Box 4-Terminal - White (79mm)

www.mlaccessories.co.uk

| MLA PART CODE                            | SN8420                                     |
|------------------------------------------|--------------------------------------------|
| DESCRIPTION                              | 20A Junction Box 4-Terminal - White (79mm) |
| NET WEIGHT (KG)                          | 0.094                                      |
| FINISH                                   | White                                      |
| DIMENSIONS (MM)                          | Diameter - 79<br>Projection - 26           |
| CONSTRUCTION                             | Construction - Thermoset resin             |
| IP RATING                                | IP20                                       |
| INPUT VOLTAGE                            | 230V 50Hz                                  |
| LOAD/MAX. LOAD                           | 20A                                        |
| TERMINAL CAPACITY                        | 3 x 1.5mm² or 2 x 2.5mm²                   |
| FUNCTION                                 | 4 Terminal                                 |
| WARRANTY                                 | 25year(s)                                  |
| MANUFACTURED IN ACCORDANCE WITH          | BS EN 60670                                |
| ORIGIN OF MANUFACTURE                    | China                                      |
| DECLARATION OF CONFORMITY (HELD ON FILE) | Yes                                        |
| EAN                                      | 5055832955344                              |