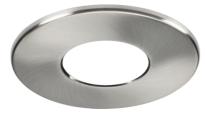

## **SPKEVFBZBC**

Fixed Bezel for SpektroLED Evo - Brushed Chrome

www.mlaccessories.co.uk

| MLA PART CODE                            | SPKEVFBZBC                                      |
|------------------------------------------|-------------------------------------------------|
| DESCRIPTION                              | Fixed Bezel for SpektroLED Evo - Brushed Chrome |
| NET WEIGHT (KG)                          | 0.026                                           |
| FINISH                                   | Brushed Chrome                                  |
| DIMENSIONS (MM)                          | Diameter - 90<br>Depth - 4                      |
| CONSTRUCTION                             | Construction - Steel                            |
| WARRANTY                                 | 5year(s)                                        |
| ORIGIN OF MANUFACTURE                    | China                                           |
| DECLARATION OF CONFORMITY (HELD ON FILE) | Yes                                             |
| EAN                                      | 5056270841152                                   |