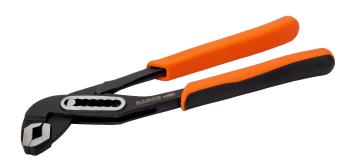

## 2971G

Box Joint Water Pump Pliers with Dual-Component Handles and Phosphate Finish

## PRODUCT DETAILS

- Box joint water pump pliers
- Two-component handles for maximum grip comfort
- Gripping capacity of 35 mm
- High-performance alloy steel
- Phosphate finish, anti-corrosion treated
- Comfortable two-component handles provide excellent grip
- Simple box-joint operation
- 7 Jaw positions
- Ground jaw faces, teeth induction hardened