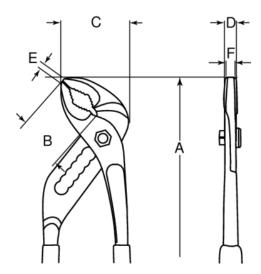

## PRODUCT ATTRIBUTES

| Product   | 1 | A      | В     | C     | D     | E    | F    | max   | g     |
|-----------|---|--------|-------|-------|-------|------|------|-------|-------|
| 2971G-250 | 6 | 250 mm | 40 mm | 40 mm | 13 mm | 4 mm | 8 mm | 35 mm | 360 g |