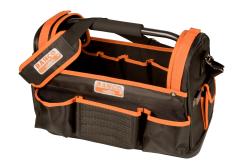

## 3100TB

24 L Open Top Fabric Tool Bags with Rigid Base

## PRODUCT DETAILS

- Open top tool bag for easy access to tools
- Comfortable padded carry strap and handle
- With a zip and Velcro strap for a quick storage, helps prevent accident or loss during transport
- Made of rubberised material, provides a userfriendly grip
- Spirit levels, tubes and other long items can be stored using quick Velcro strap systems
- Measuring tape, card holder and phone pocket on one side
- 10 Internal, 11 external pockets, tape measure clip and spirit level straps
- Waterproof base