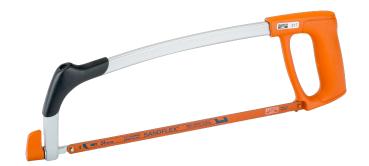

## Hand Hacksaw Frames 432 mm

## PRODUCT DETAILS

- Supplied with the 300 mm (12") Sandflex® 24 TPI bi-metal blade
- Comfortable, easy to use, lightweight hacksaw frame for all-round use
- Slim design improves access in confined spaces and makes storage easy
- Comfortable and special grip at the front provides better support for the guiding hand for superb performance
- Alternative 90° blade mounting for flush cutting
- Reliable and shatterproof Sandflex® bi-metal blade 24 TPI for excellent cutting performance