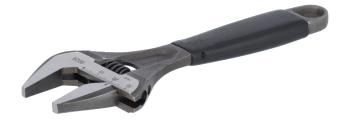

## 9031

ERGO<sup>™</sup> 38 mm Central Nut Wide Opening Jaw Adjustable Wrench with Rubber Handle and Phosphate Finish 218 mm

## PRODUCT DETAILS

- Adjustable wrenches developed according to the scientific ERGO<sup>™</sup> process
- Maximum comfort with minimum effort thanks to ergonomic design
- Extra-wide jaw opening with a shorter handle than a standard wrench offers accessibility to work in confined spaces
- Jaw will not fall out even at maximum opening of the wrench
- Head combines slim design for accessibility with strength for performance
- Laser scale in mm for pre-adjusting and accurate measurement

- Skydrol- and oil-resistant rubber handle
- Ergonomically designed thermoplastic elastomer handle distributes pressure uniformly in the hand, reducing the risk for work related injuries
- High-performance alloy steel forged in single piece
- Phosphate, precision-hardened and anticorrosion treated
- Left turning screw
- Standards: ISO 6787, DIN 3117, ASME B107.8 and BS 6333