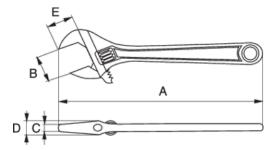

PRODUCT ATTRIBUTES

| Product | Α      | Α    | В     | С    | D       | Ε     | g     |
|---------|--------|------|-------|------|---------|-------|-------|
| 9031    | 218 mm | 8 in | 38 mm | 5 mm | 13.4 mm | 34 mm | 340 g |