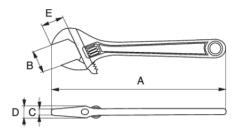

## PRODUCT ATTRIBUTES

| Product | A      | A    | В     | C      | D       | Е     | g     |
|---------|--------|------|-------|--------|---------|-------|-------|
| 9031-T  | 218 mm | 8 in | 38 mm | 4.5 mm | 13.4 mm | 34 mm | 325 g |