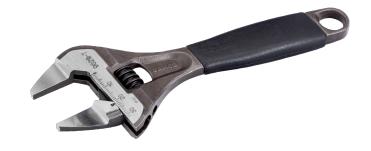

## 9031-T

ERGO™ 38 mm Central Nut Wide Opening Thin Jaw Adjustable Wrench with Rubber Handle 218 mm

## PRODUCT DETAILS

- Adjustable wrenches developed according to the scientific ERGO™ process
- Maximum comfort with minimum effort thanks to ergonomic design
- Extra-wide jaw opening with a shorter handle than a standard wrench offers accessibility to work in confined spaces
- Up to 60% thinner jaws than standard wrenches of the same size give greater access in tight spaces
- 40% wider opening compared to a standard adjustable wrench
- Jaw will not fall out even at maximum opening of the wrench
- Laser scale in mm for pre-adjusting and accurate measurement

- Skydrol- and oil-resistant rubber handle
- Ergonomically designed thermoplastic elastomer handle distributes pressure uniformly in the hand, reducing the risk for work related injuries
- High-performance alloy steel forged in single piece
- Phosphate finish, precision-hardened and anticorrosion treated
- Left turning screw
- Standards: ISO 6787, DIN 3117, ASME B107.8 and BS 6333