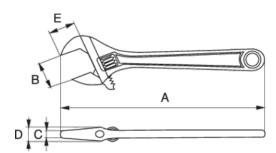

## PRODUCT ATTRIBUTES

| Product | A      | A     | В     | C      | D       | Ш     | g     |
|---------|--------|-------|-------|--------|---------|-------|-------|
| 9072    | 257 mm | 10 in | 31 mm | 8.7 mm | 15.5 mm | 29 mm | 425 g |