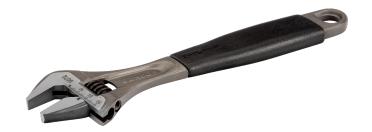

## 9072

ERGO™ 31 mm Central Nut Adjustable Wrench with Rubber Handle and Phosphate Finish 257 mm

## PRODUCT DETAILS

- Adjustable wrenches developed according to the scientific ERGO™ process
- Maximum comfort with minimum effort thanks to ergonomic design
- Jaw will not fall out even at maximum opening of the wrench
- Head combines slim design for accessibility with strength for performance
- Laser scale in mm for pre-adjusting and accurate measurement
- Skydrol- and oil-resistant rubber handle

- Ergonomically designed thermoplastic elastomer handle distributes pressure uniformly in the hand, reducing the risk for work related injuries
- High-performance alloy steel forged in single piece
- Phosphate finish, precision-hardened and anticorrosion treated
- Left turning screw
- Standards: ISO 6787, DIN 3117, ASME B107.8 and BS 6333