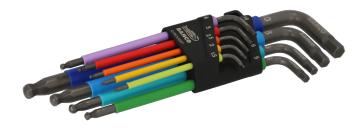

## C1997LM/9P

Metric Long Ball End Coloured Hex L-Key Set - 9 Pcs

## PRODUCT DETAILS

- Hexagonal tipped coloured L-key set with ball end of 9 pieces, long in metric
- 1.5, 2, 2.5, 3, 4, 5, 6, 8, 10
- Easy fit function: securely held and very easy to take out and insert the L-keys thanks to an exclusive fitting system
- Easy find color identification, following the colour wheel by size
- Edge plus: chamfered edge design allowing greater surface contact
- Durable holder with soft-touch to ensure that all
- L-keys are stored securely and well-organised

- Injection moulding grip with soft-touch feeling: pleasant, non-slip grip and oil resistant
- Phosphate finish: protection against corrosion, providing a long lasting life
- Ball end: ideal for working in confined and hard-to-reach spaces
- Long arm provides higher torque transmission and accessibility
- High quality steel, entirely hardened
- Laser-marked and thereby wear-resistant size identification for a quick accessibility to each size